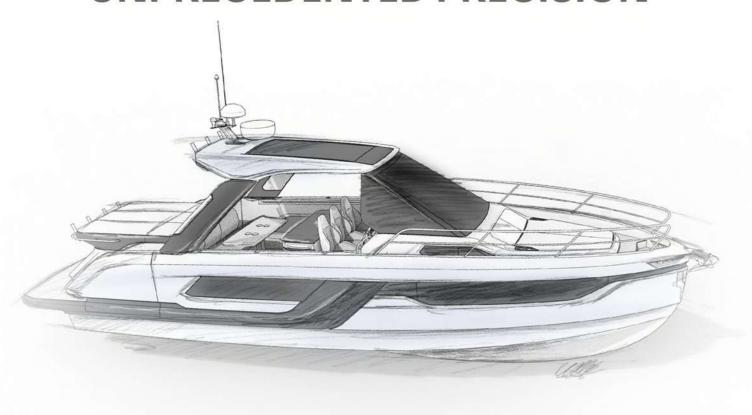

### UNLIMITED POWER MEETS UNPRECEDENTED PRECISION

| Length overall       | 10,49 mt (34,41 ft) |
|----------------------|---------------------|
| Hull length          | 10,11 mt (33,16 ft) |
| Beam max             | 3,12 mt (10,23 ft)  |
| Draft (incl. props)  | 0,9 mt (2,95 ft)    |
| Dry weight           | 5,5 tons            |
| Fuel capacity        | 900 lt              |
| Fresh water capacity | 175 lt              |
| Grey water capacity  | 100 lt              |

| Passenger max     | 8                     |
|-------------------|-----------------------|
| Cabins            | 1                     |
| Berths            | 2                     |
| Head compartments | 1                     |
| Hull              | Sancrea Yachts        |
| Design            | Abbasli Design        |
| CE Category       | В                     |
| Engines           | 2x Mercury Verado 300 |