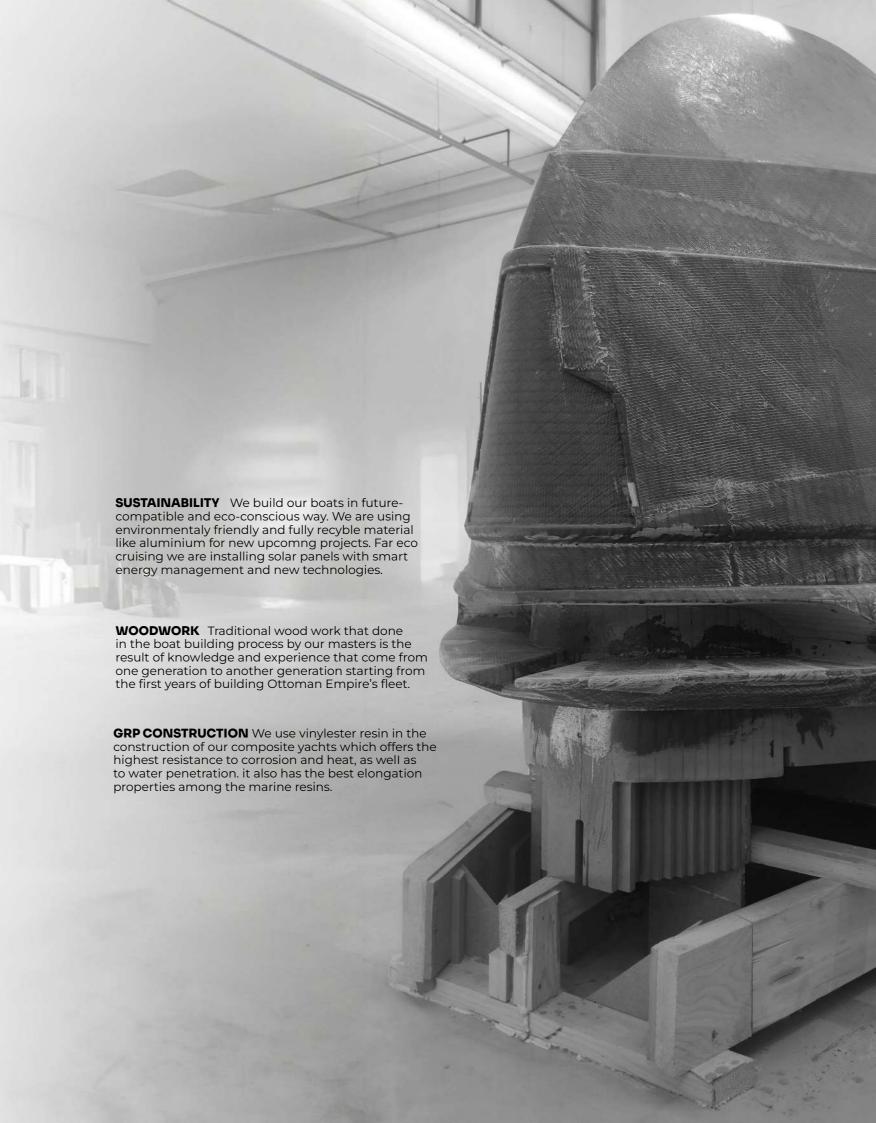

## WHERE OUR STORY BEGINS

**ALUMINIUM CONSTRUCTION** The aluminium construction provides a high degree of stiffness which makes our alu boats rigid with exceptional properties of strength and resistance. Our masters in the shipyard building aluminium boats by hand with precise engineering. in addition to that aluminium boats are very sustainable both for greener future and are remarkably resistant to corrosion, osmosis and structural fatigue.