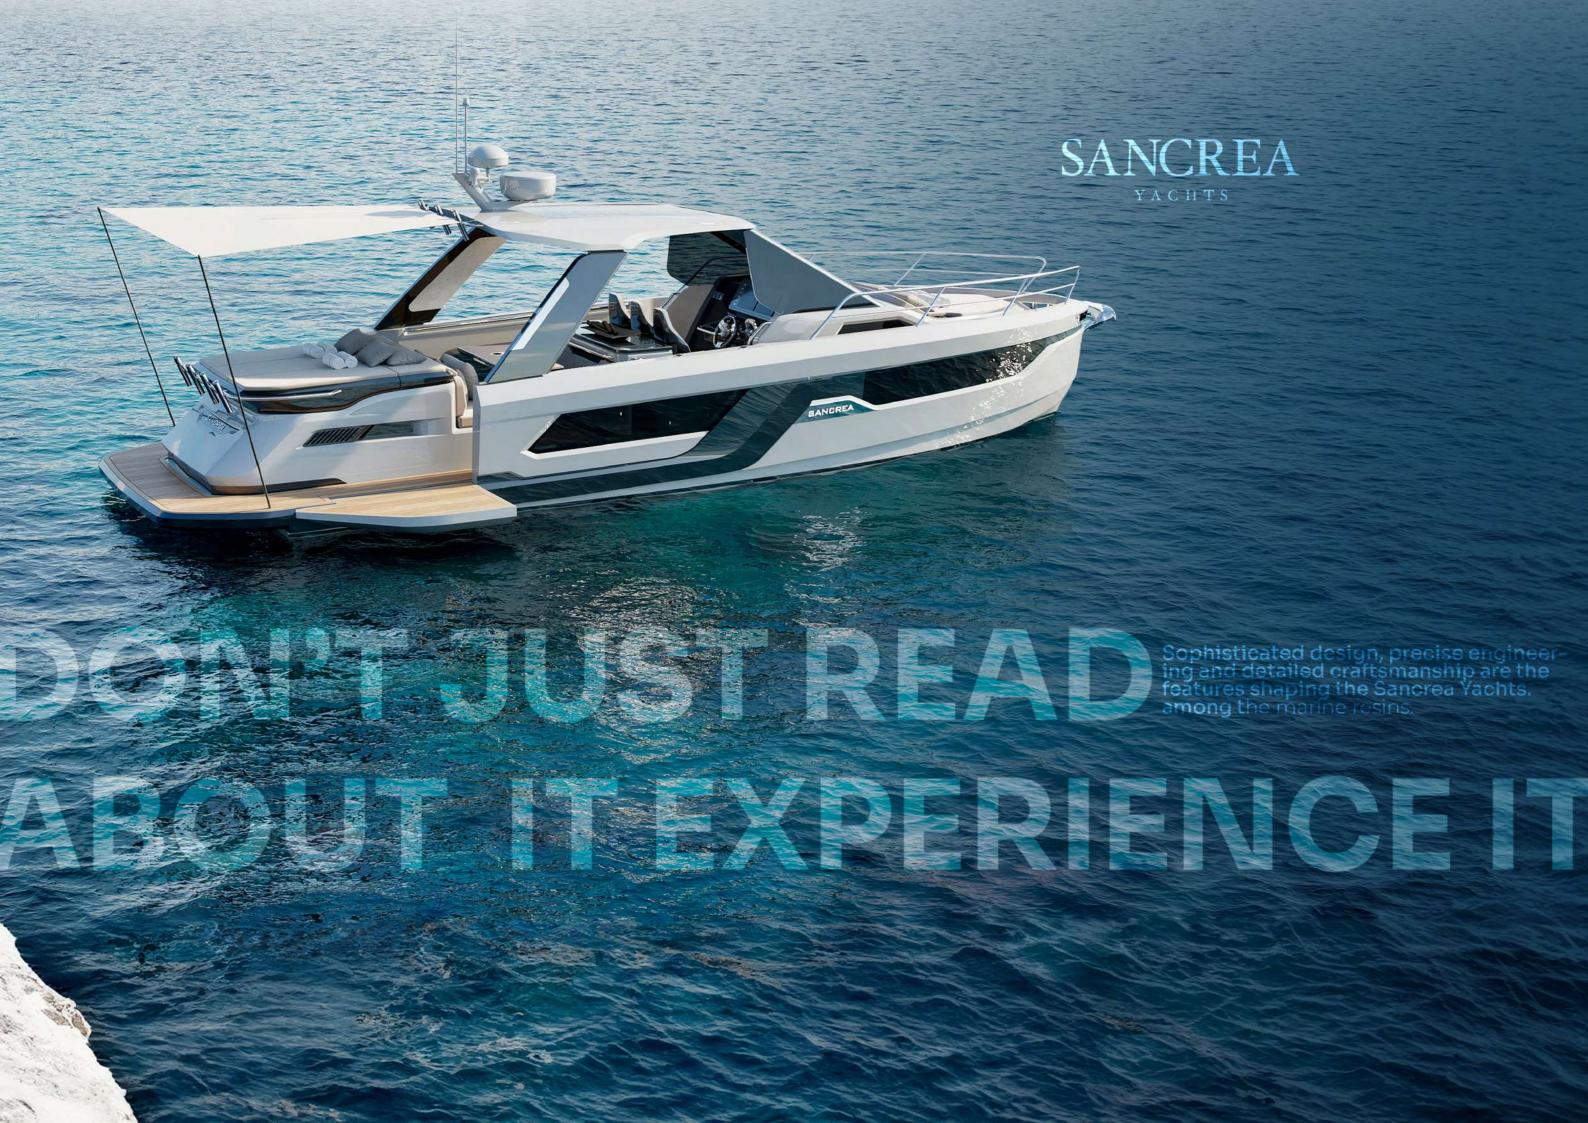

Stunning opening side balconies and plus hidden outboard engines with the sunpads on the top is a boat that's just ready for anything.

On your long weekends, the seating area below deck can also be used as a double berth, plus with a bathroon that has everything that you need.

## HARMONY OF AESTHETIC FORMS WITH DESIGN

 $With Sancrea\,33\,you\,can\,prepare\,yourself\,not\,only\,for\,a\,day\,tour\,but\,also\,for\,ideal\,weekend$ 