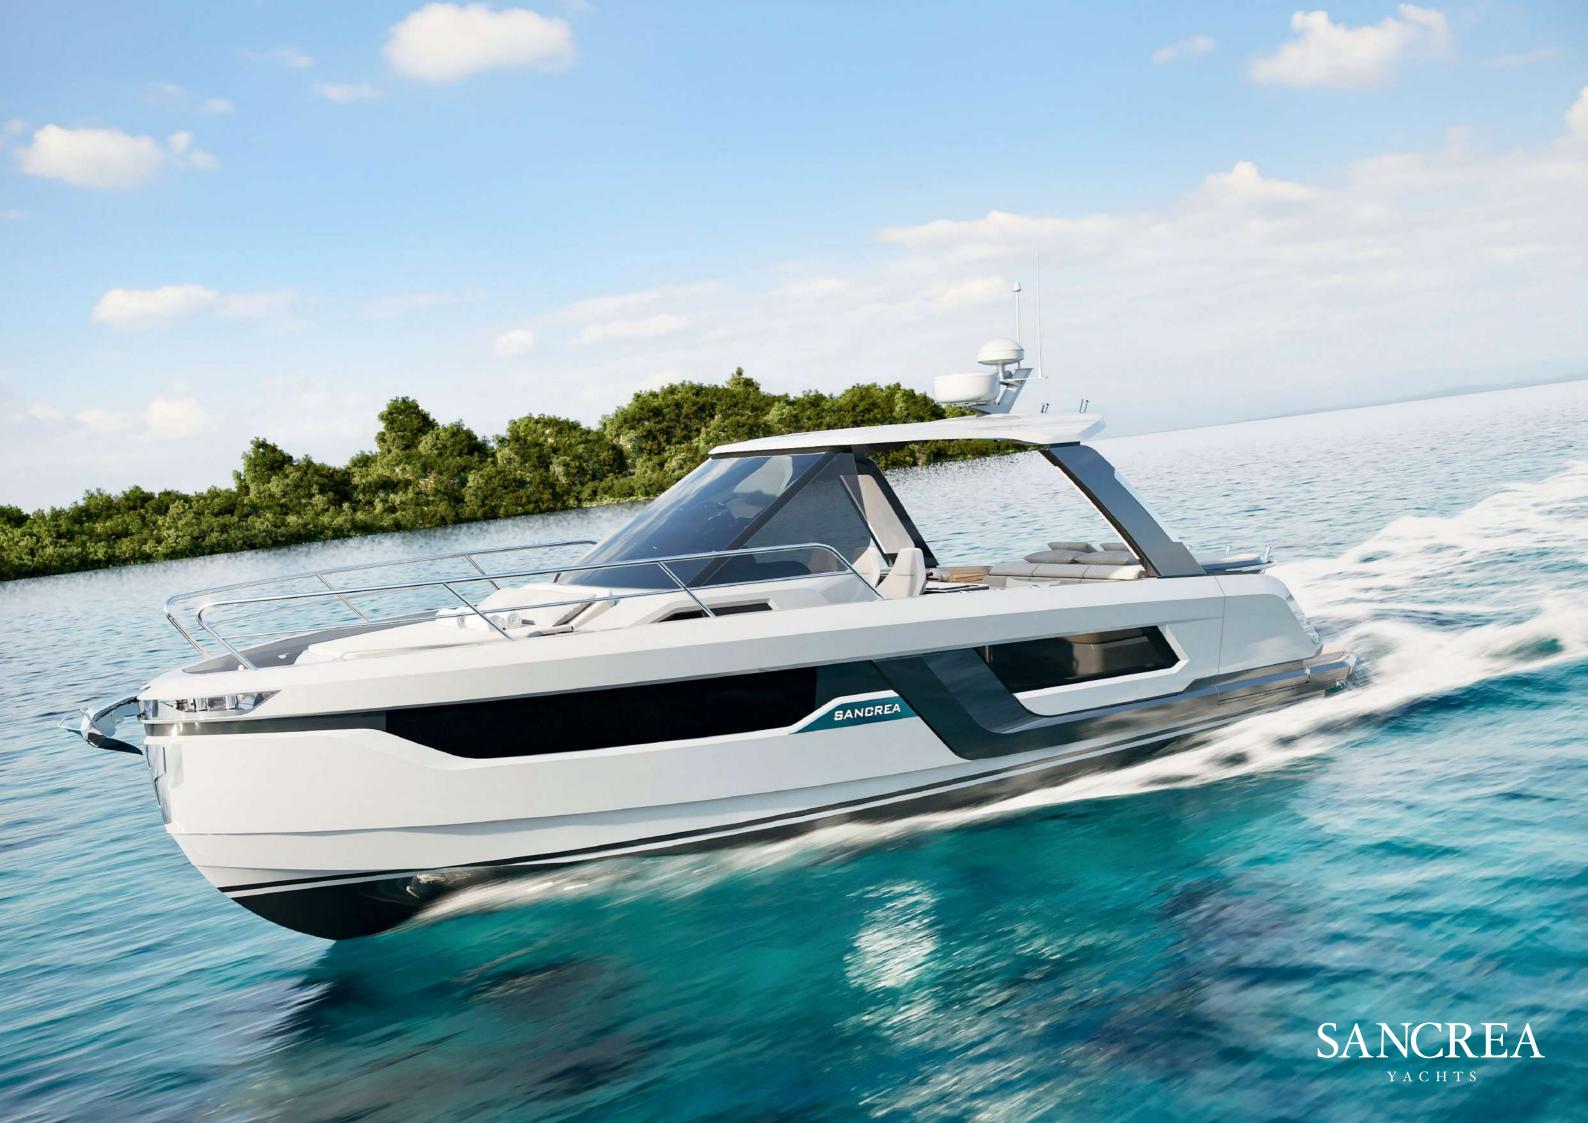

#### EXPERINCE.

Sancrea 33 is a beautifully designed day boat which provides luxurious, relaxing space throughout the intelligent cockpit layout. Its performance hull is seaworthy, safe and easy to drive. The most notable feature is the versatility of the cockpit. With the sleek and stylish hardtop, stunning opening side balconies and plus hidden outboard engines with the sunpads on the top is a boat that's just ready for anything.

# Beautifully designed day boat which

Sancrea 33 is a beautifully designed day boat which provides luxurious, relaxing space throughout the intelligent cockpit layout. Its performance hull is seaworthy, safe and easy to drive. The most notable feature is the versatility of the cockpit. With the sleek and stylish hardtop-