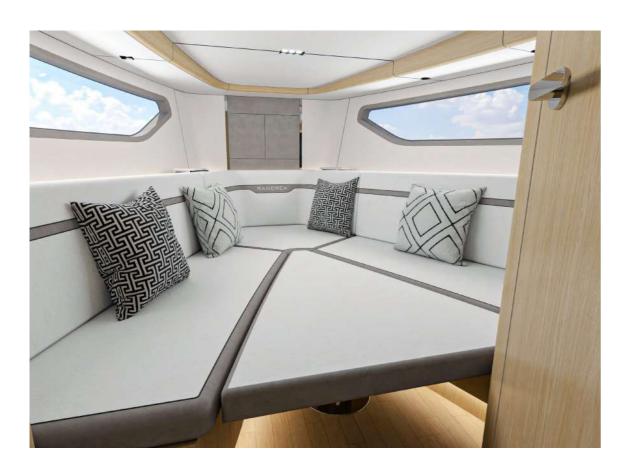

out the intelligent cockpit layout. Its performance hull is seaworthy, safe and easy to drive. The most notable feature is the versatility of the cockpit. With the sleek and stylish hardtop, stunning opening side balconies and plus hidden outboard engines with the sunpads on the top is a boat that's just ready for anything.



# Beautifully designed day boat which



Sancrea 33 is a beautifully designed day boat which provides luxurious, relaxing space throughout the intelligent cockpit layout. Its performance hull is seaworthy, safe and easy to drive. The most notable feature is the versatility of the cockpit. With the sleek and stylish hardtop-





Stunning opening side balconies and plus hidden outboard engines with the sunpads on the top is a boat that's just ready for anything.







On your long weekends, the seating area below deck can also be used as a double berth, plus with a bathroon that has everything that you need.



## HARMONY OF AESTHETIC FORMS WITH DESIGN



 $With Sancrea\,33\,you\,can\,prepare\,yourself\,not\,only\,for\,a\,day\,tour\,but\,also\,for\,ideal\,weekend$ 





### UNLIMITED POWER MEETS UNPRECEDENTED PRECISION



| Length overall       | 10,49 mt (34,41 ft) |
|----------------------|---------------------|
| Hull length          | 10,11 mt (33,16 ft) |
| Beam max             | 3,12 mt (10,23 ft)  |
| Draft (incl. props)  | 0,9 mt (2,95 ft)    |
| Dry weight           | 5,5 tons            |
| Fuel capacity        | 900 lt              |
| Fresh water capacity | 175 lt              |
| Grey water capacity  | 100 lt              |

| Passenger m