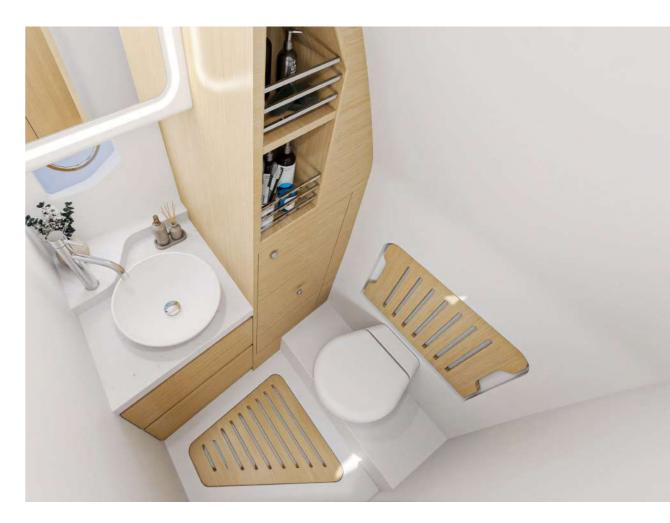

Stunning opening side balconies and plus hidden outboard engines with the sunpads on the top is a boat that's just ready for anything.

On your long weekends, the seating area below deck can also be used as a double berth, plus with a bathroon that has everything that you need.

| Passenger max     | 8                     |
|-------------------|-----------------------|
| Cabins            | 1                     |
| Berths            | 2                     |
| Head compartments | 1                     |
| Hull              | Sancrea Yachts        |
| Design            | Abbasli Design        |
| CE Category       | В                     |
| Engines           | 2x Mercury Verado 300 |