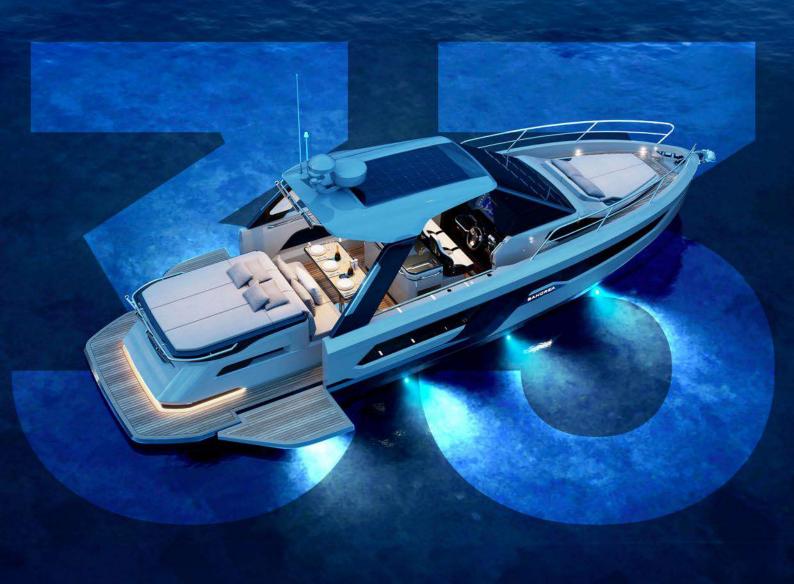

#### EXPERINCE.

Sancrea 33 is a beautifully designed day boat which provides luxurious, relaxing space throughout the intelligent cockpit layout. Its performance hull is seaworthy, safe and easy to drive. The most notable feature is the versatility of the cockpit. With the sleek and stylish hardtop, stunning opening side balconies and plus hidden outboard engines with the sunpads on the top is a boat that's just ready for anything.

# Beautifully designed day boat which

Sancrea 33 is a beautifully designed day boat which provides luxurious, relaxing space throughout the intelligent cockpit layout. Its performance hull is seaworthy, safe and easy to drive. The most notable feature is the versatility of the cockpit. With the sleek and stylish hardtop-

Stunning opening side balconies and plus hidden outboard engines with the sunpads on the top is a boat that's just ready for anything.

On your long weekends, the seating area below deck can also be used as a double berth, plus with a bathroon that has everything that you need.

## HARMONY OF AESTHETIC FORMS WITH DESIGN

 $With Sancrea\,33\,you\,can\,prepare\,yourself\,not\,only\,for\,a\,day\,tour\,but\,also\,for\,ideal\,weekend$ 