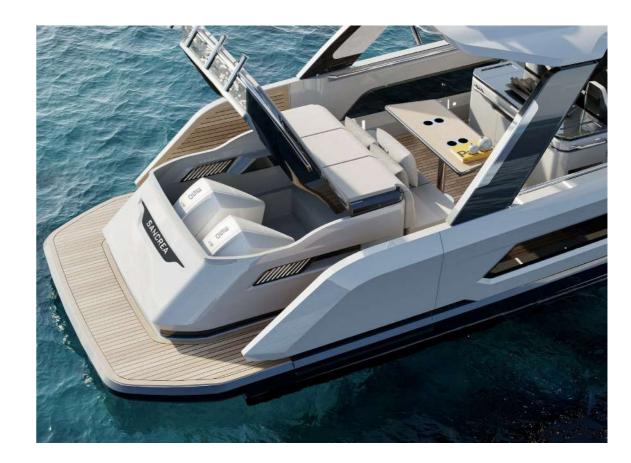

#### EXPERINCE.

Sancrea 33 is a beautifully designed day boat which provides luxurious, relaxing space throughout the intelligent cockpit layout. Its performance hull is seaworthy, safe and easy to drive. The most notable feature is the versatility of the cockpit. With the sleek and stylish hardtop, stunning opening side balconies and plus hidden outboard engines with the sunpads on the top is a boat that's just ready for anything.

Stunning opening side balconies and plus hidden outboard engines with the sunpads on the top is a boat that's just ready for anything.

On your long weekends, the seating area below deck can also be used as a double berth, plus with a bathroon that has everything that you need.

## HARMONY OF AESTHETIC FORMS WITH DESIGN

 $With Sancrea\,33\,you\,can\,prepare\,yourself\,not\,only\,for\,a\,day\,tour\,but\,also\,for\,ideal\,weekend$ 