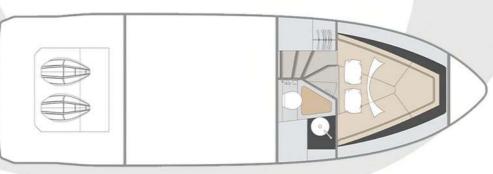

) |
|----------------------|---------------------|
| Hull length          | 10,11 mt (33,16 ft) |
| Beam max             | 3,12 mt (10,23 ft)  |
| Draft (incl. props)  | 0,9 mt (2,95 ft)    |
| Dry weight           | 5,5 tons            |
| Fuel capacity        | 900 lt              |
| Fresh water capacity | 175 lt              |
| Grey water capacity  | 100 lt              |

| Passenger max     | 8                     |
|-------------------|-----------------------|
| Cabins            | 1                     |
| Berths            | 2                     |
| Head compartments | 1                     |
| Hull              | Sancrea Yachts        |
| Design            | Abbasli Design        |
| CE Category       | В                     |
| Engines           | 2x Mercury Verado 300 |







LOWER DECK - FRONT BED

## WHERE OUR STORY BEGINS



**ALUMINIUM CONSTRUCTION** The aluminium construction provides a high degree of stiffness which makes our alu boats rigid with exceptional properties of strength and resistance. Our masters in the shipyard building aluminium boats by hand with precise engineering. in addition to that aluminium boats are very sustainable both for greener future and are remarkably resistant to corrosion, osmosis and structural fatigue.









SANCREA YACHTS