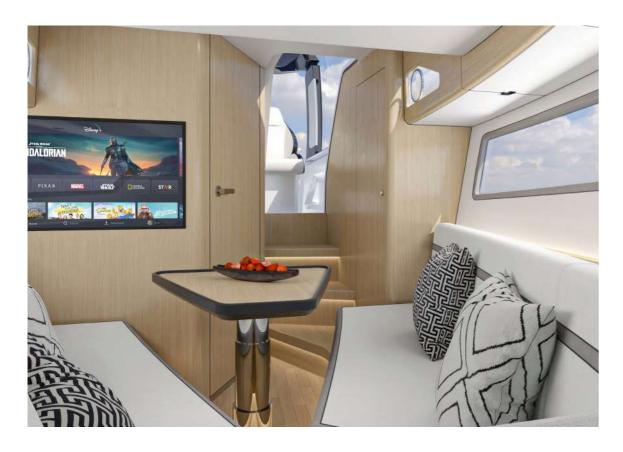

Stunning opening side balconies and plus hidden outboard engines with the sunpads on the top is a boat that's just ready for anything.

On your long weekends, the seating area below deck can also be used as a double berth, plus with a bathroon that has everything that you need.