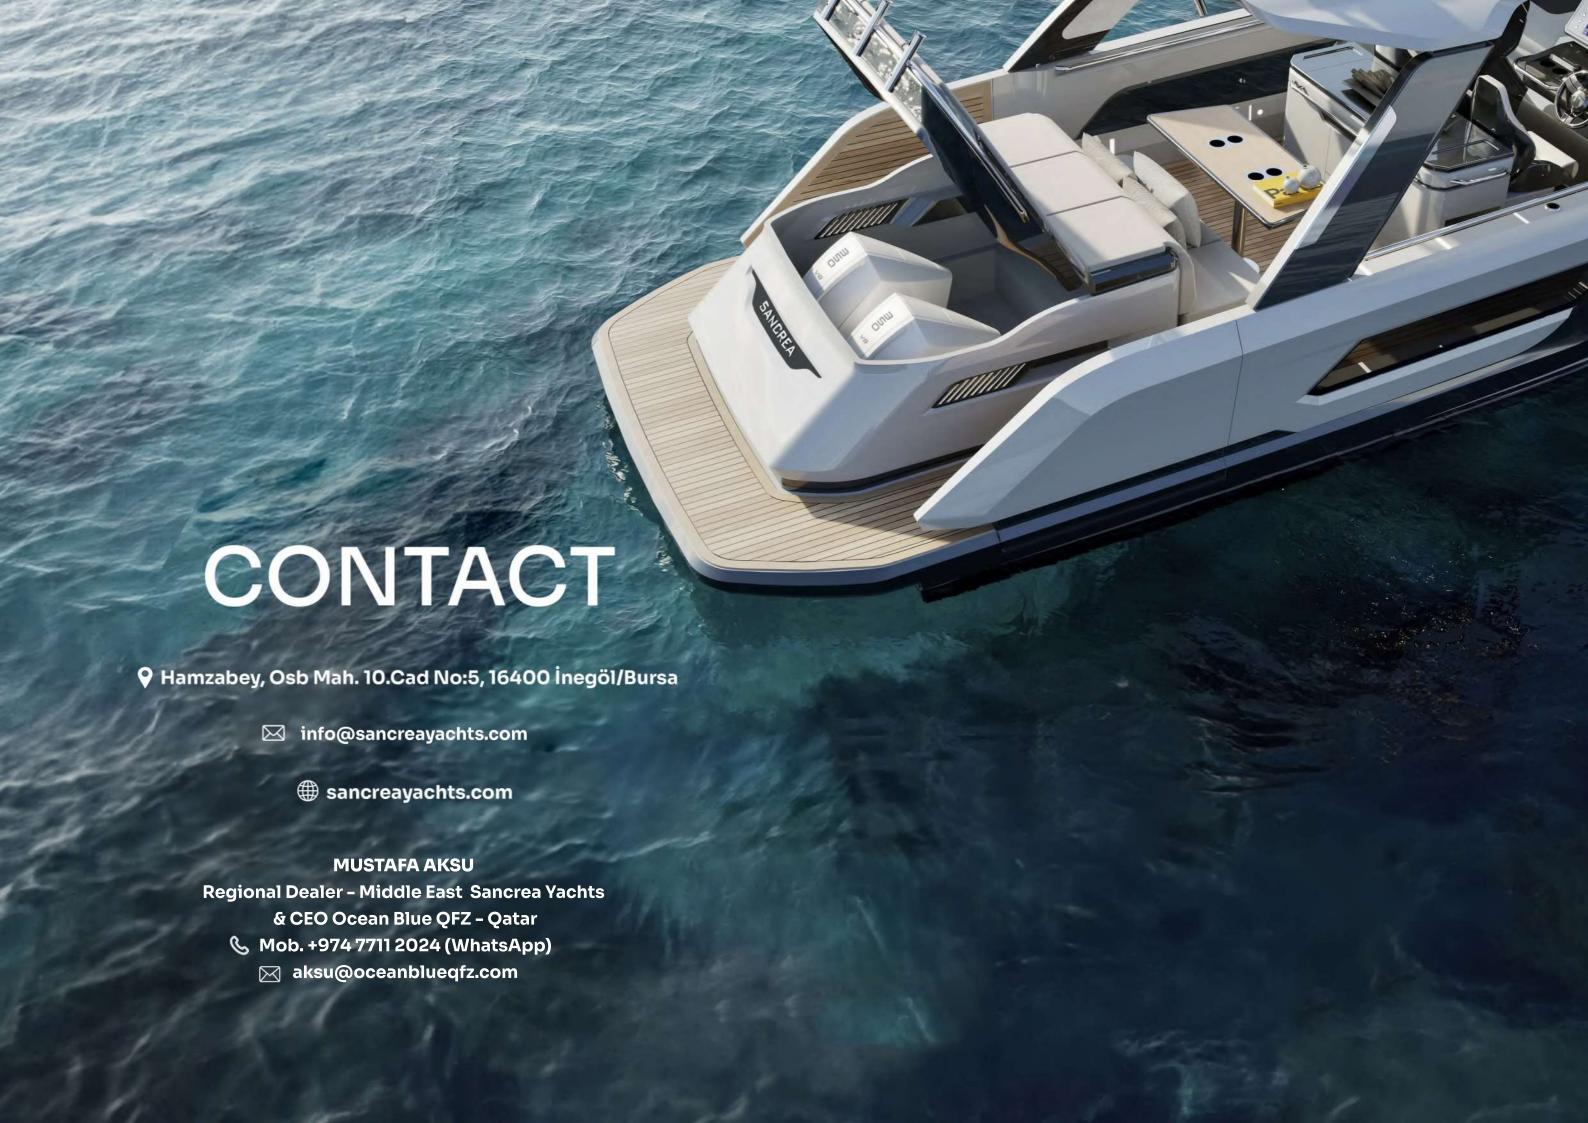

| 1                     |
| Berths            | 2                     |
| Head compartments | 1                     |
| Hull              | Sancrea Yachts        |
| Design            | Abbasli Design        |
| CE Category       | В                     |
| Engines           | 2x Mercury Verado 300 |







LOWER DECK - FRONT BED

## WHERE OUR STORY BEGINS



**ALUMINIUM CONSTRUCTION** The aluminium construction provides a high degree of stiffness which makes our alu boats rigid with exceptional properties of strength and resistance. Our masters in the shipyard building aluminium boats by hand with precise engineering. in addition to that aluminium boats are very sustainable both for greener future and are remarkably resistant to corrosion, osmosis and structural fatigue.









SANCREA YACHTS