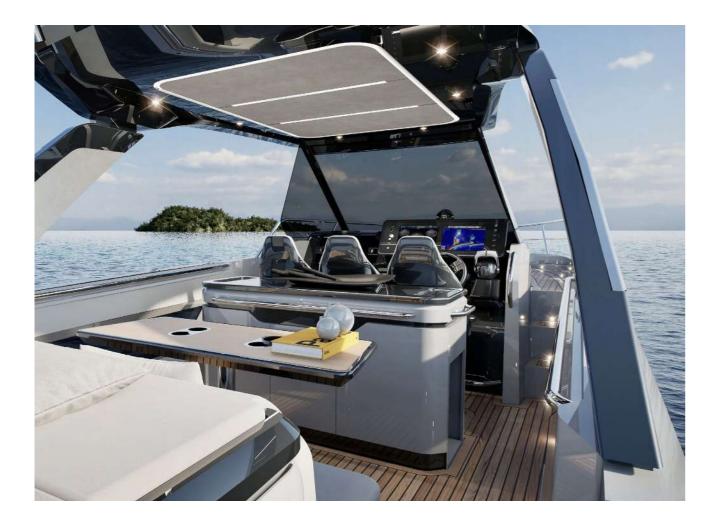

#### EXPERINCE.

Sancrea 33 is a beautifully designed day boat which provides luxurious, relaxing space throughout the intelligent cockpit layout. Its performance hull is seaworthy, safe and easy to drive. The most notable feature is the versatility of the cockpit. With the sleek and stylish hardtop, stunning opening side balconies and plus hidden outboard engines with the sunpads on the top is a boat that's just ready for anything.

# Beautifully designed day boat which

Sancrea 33 is a beautifully designed day boat which provides luxurious, relaxing space throughout the intelligent cockpit layout. Its performance hull is seaworthy, safe and easy to drive. The most notable feature is the versatility of the cockpit. With the sleek and stylish hardtop-

Stunning opening side balconies and plus hidden outboard engines with the sunpads on the top is a boat that's just ready for anything.

On your long weekends, the seating area below deck can also be used as a double berth, plus with a bathroon that has everything that you need.