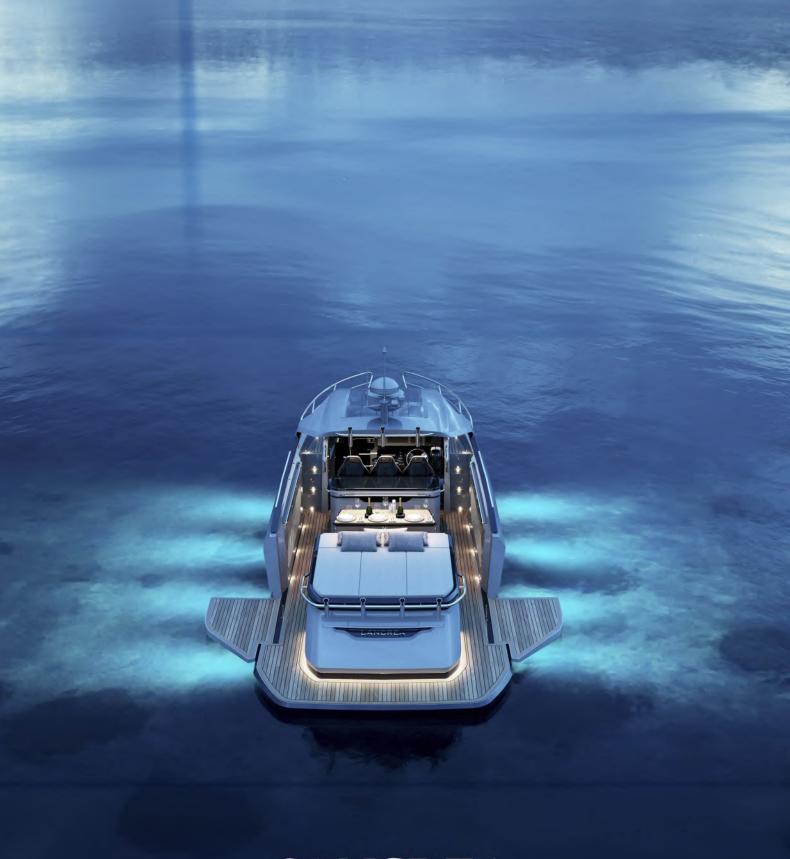

Stunning opening side balconies and plus hidden outboard engines with the sunpads on the top is a boat that's just ready for anything.

On your long weekends, the seating area below deck can also be used as a double berth, plus with a bathroon that has everything that you need.

## HARMONY OF AESTHETIC FORMS WITH DESIGN

 $With Sancrea\,33\,you\,can\,prepare\,yourself\,not\,only\,for\,a\,day\,tour\,but\,also\,for\,ideal\,weekend$ 