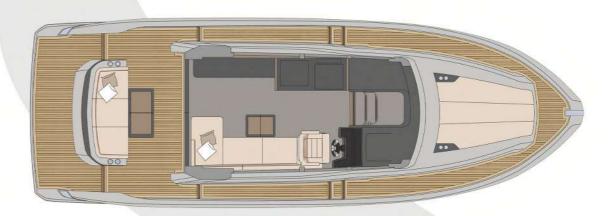

ft) |
|----------------------|---------------------|
| Hull length          | 11,4 mt (37,40 ft)  |
| Beam max             | 3,90 mt (12,79 ft)  |
| Draft (incl. props)  | 1 mt (3,28 ft)      |
| Dry weight           | 8,2 tons            |
| Fuel capacity        | 1200 lt             |
| Fresh water capacity | 250 lt              |
| Grey water capacity  | 200 lt              |

| Passenger max     | 10                    |
|-------------------|-----------------------|
| Cabins            | 2                     |
| Berths            | 4                     |
| Head compartments | 1                     |
| Hull              | Sancrea Yachts        |
| Design            | VYD Studio            |
| CE Category       | В                     |
| Engines           | Volvo Penta D6 IPS400 |





MAIN DECK



LOWER DECK

#### WHERE OUR STORY BEGINS



**ALUMINIUM CONSTRUCTION** The aluminium construction provides a high degree of stiffness which makes our alu boats rigid with exceptional properties of strength and resistance. Our masters in the shipyard building aluminium boats by hand with precise engineering. in addition to that aluminium boats are very sustainable both for greener future and are remarkably resistant to corrosion, osmosis and structural fatigue.