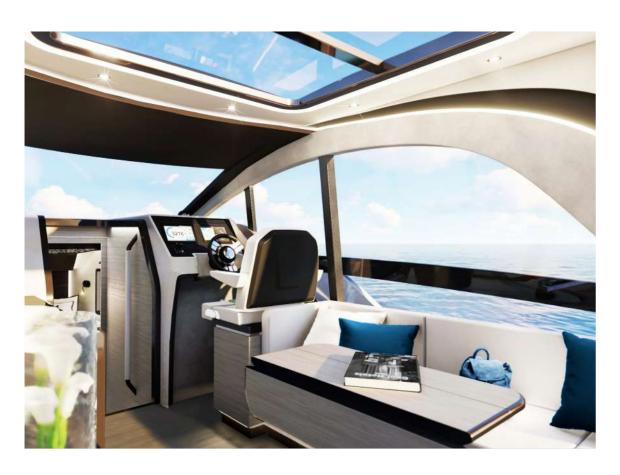

### HARMONY OF AESTHETIC FORMS WITH DESIGN

The aft cabin can be fitted with optional sliding berths to provide easy conversion to a double bed when required.