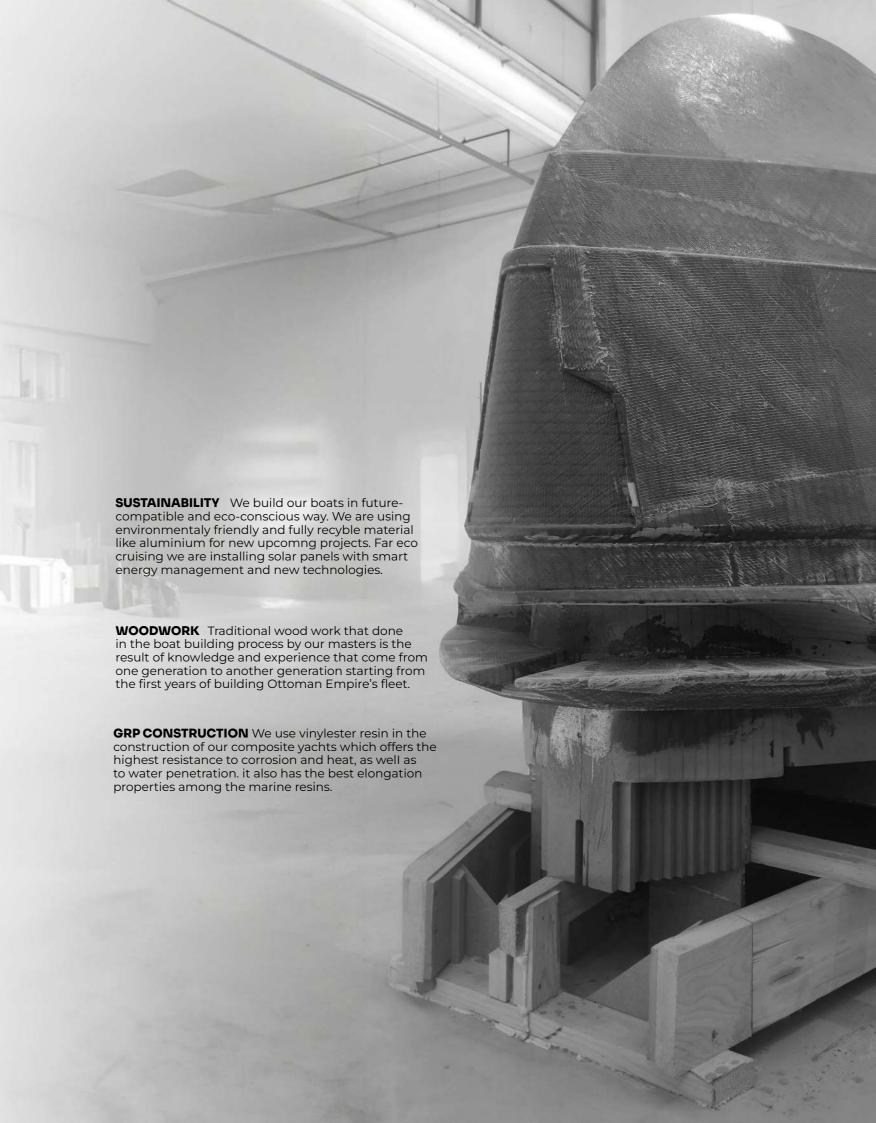

#### WHERE OUR STORY BEGINS

**ALUMINIUM CONSTRUCTION** The aluminium construction provides a high degree of stiffness which makes our alu boats rigid with exceptional properties of strength and resistance. Our masters in the shipyard building aluminium boats by hand with precise engineering. in addition to that aluminium boats are very sustainable both for greener future and are remarkably resistant to corrosion, osmosis and structural fatigue.