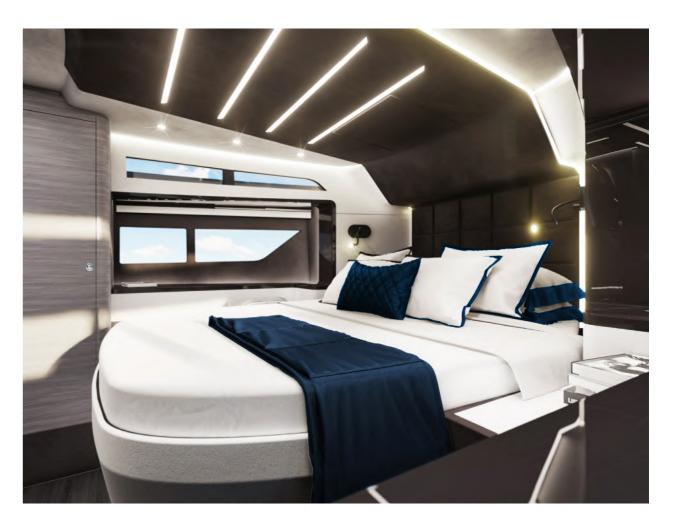

Sancrea 40 interior adapts to your wishes below deck. The forward cabin has an ensuite bathroom with secondary access to be used as a day head.

### HARMONY OF AESTHETIC FORMS WITH DESIGN

The aft cabin can be fitted with optional sliding berths to provide easy conversion to a double bed when required.