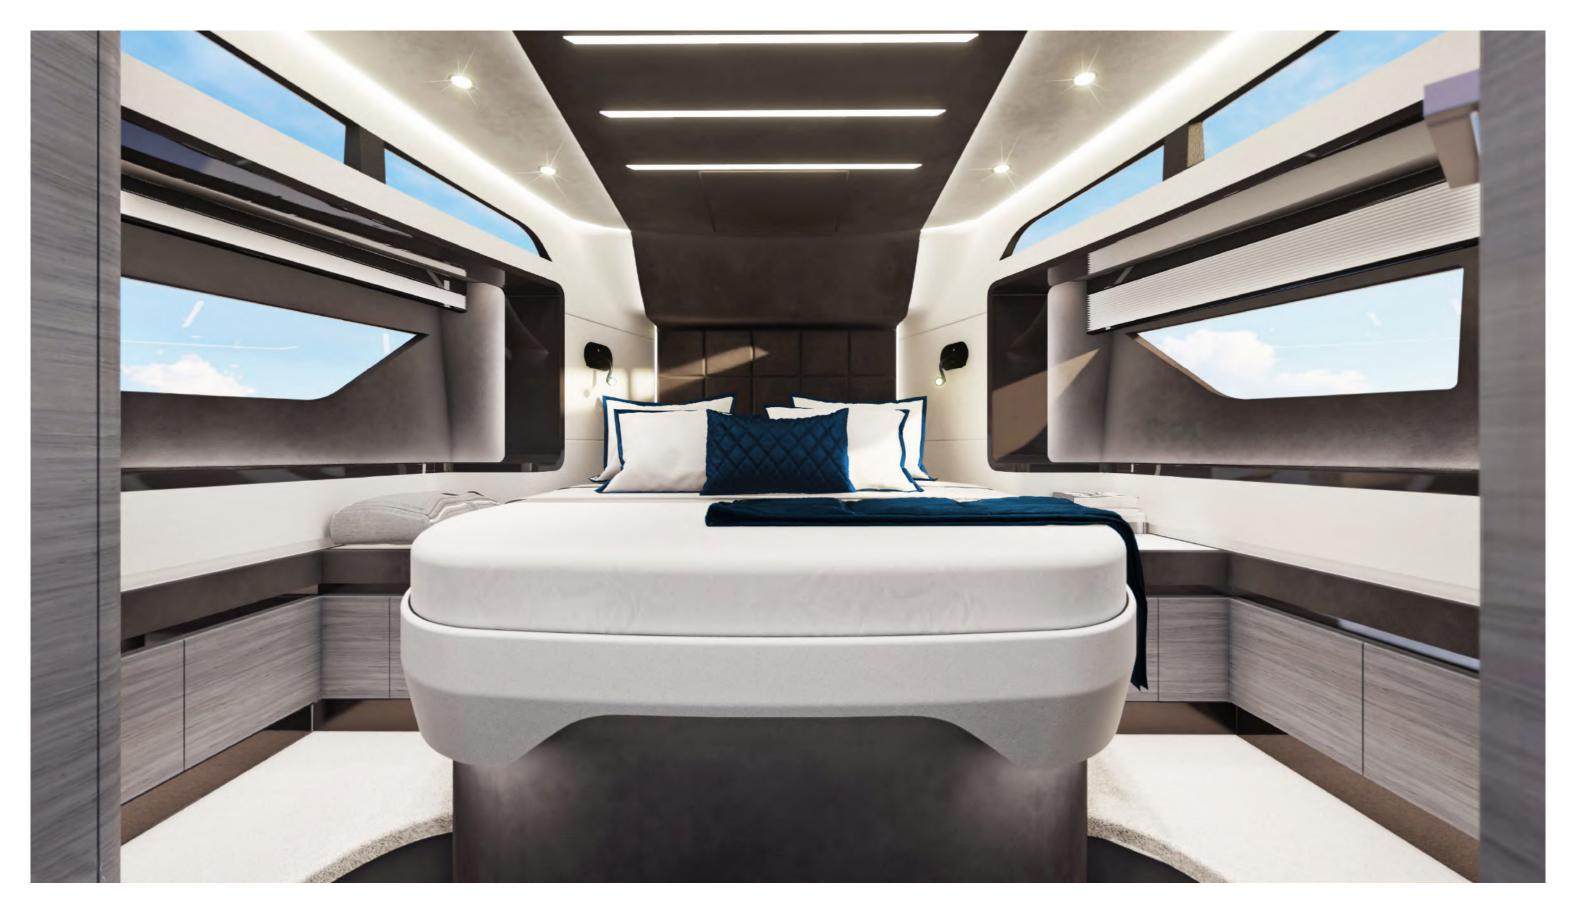

Sancrea 40 interior adapts to your wishes below deck. The forward cabin has an ensuite bathroom with secondary access to be used as a day head.

### HARMONY OF AESTHETIC FORMS WITH DESIGN

The aft cabin can be fitted with optional sliding berths to provide easy conversion to a double bed when required.