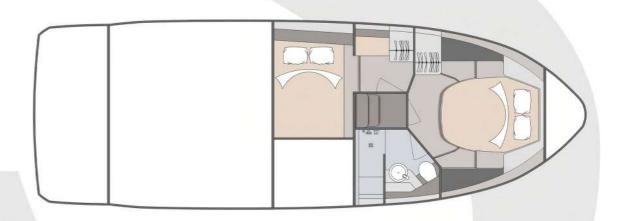

Sancrea 40 interior adapts to your wishes below deck. The forward cabin has an ensuite bathroom with secondary access to be used as a day head.

### HARMONY OF AESTHETIC FORMS WITH DESIGN

The aft cabin can be fitted with optional sliding berths to provide easy conversion to a double bed when required.

MAIN DECK

LOWER DECK