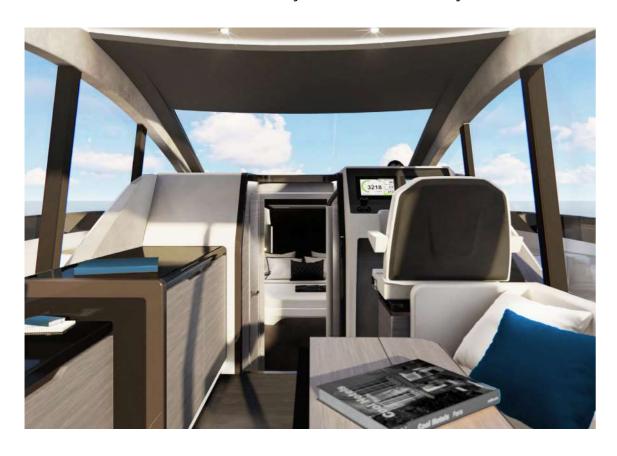

Sancrea 40 interior adapts to your wishes below deck. The forward cabin has an ensuite bathroom with secondary access to be used as a day head.