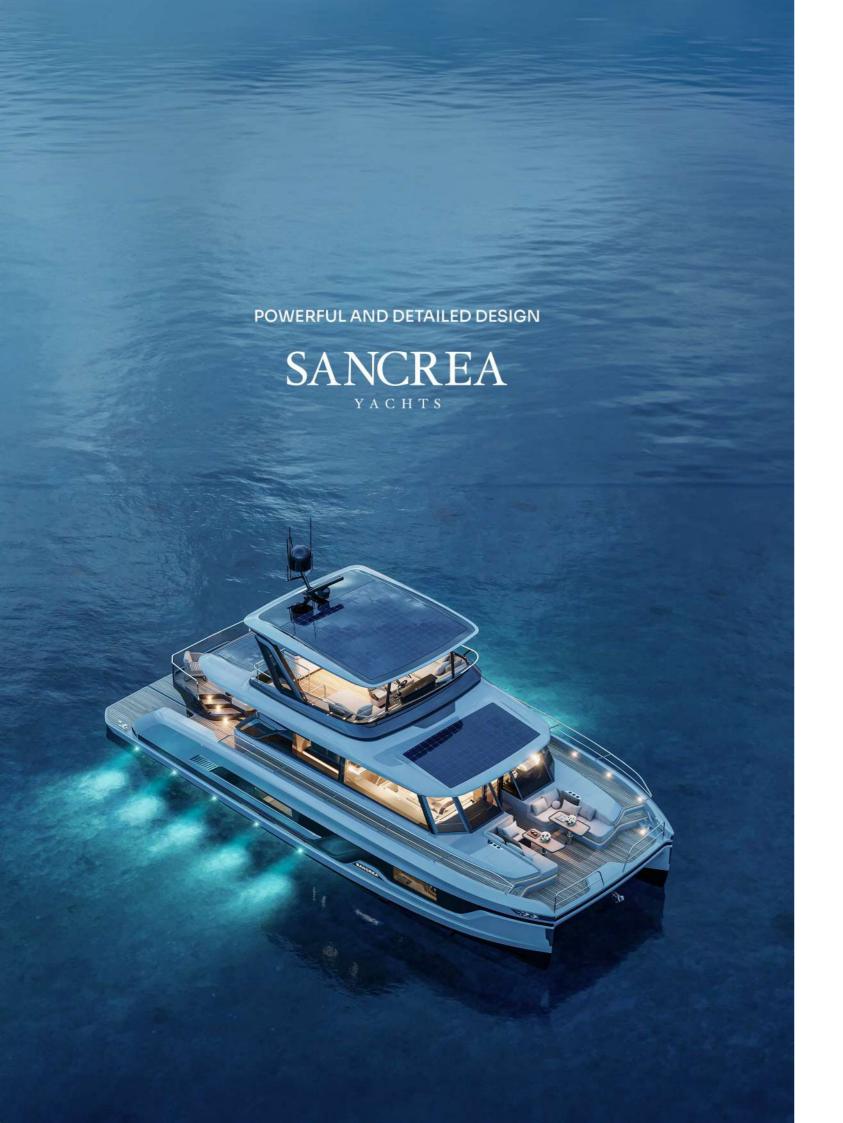

## HARMONY OF AESTHETIC FORMS WITH DESIGN

Large windows in the hull invites a lot of light to the cabins. By combining modern lines with warm materials gives you feeling of the cozyness.