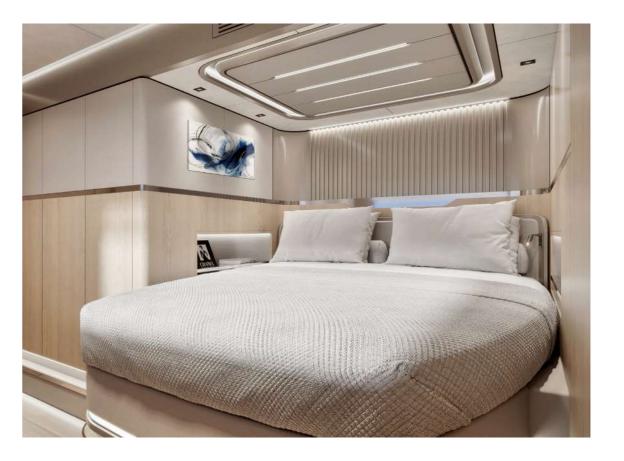

## HARMONY OF AESTHETIC FORMS WITH DESIGN

Large windows in the hull invites a lot of light to the cabins. By combining modern lines with warm materials gives you feeling of the cozyness.