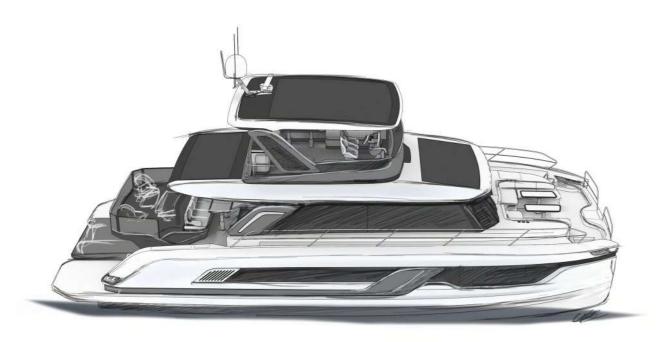

### WHERE OUR STORY BEGINS

**ALUMINIUM CONSTRUCTION** The aluminium construction provides a high degree of stiffness which makes our alu boats rigid with exceptional properties of strength and resistance. Our masters in the shipyard building aluminium boats by hand with precise engineering. in addition to that aluminium boats are very sustainable both for greener future and are remarkably resistant to corrosion, osmosis and structural fatigue.