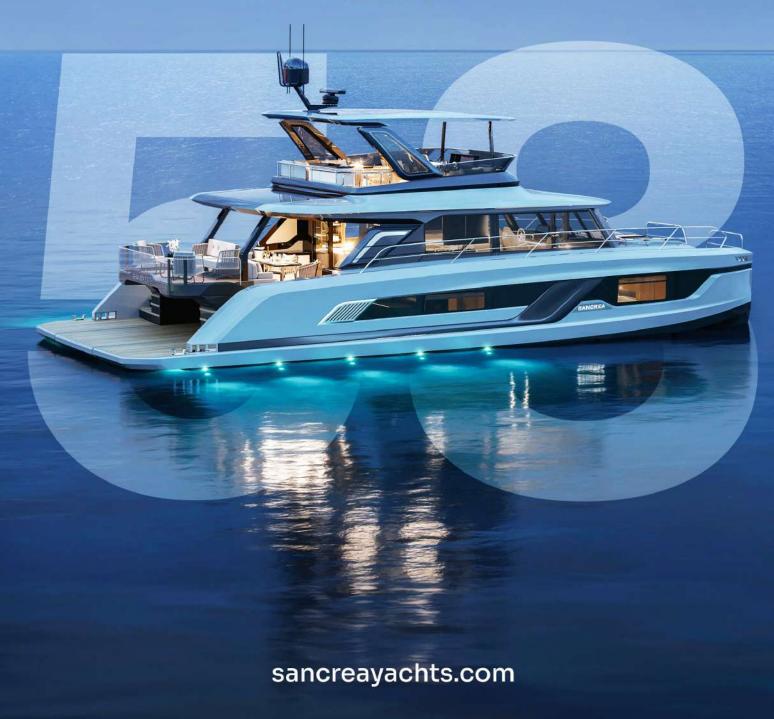

# SANCREA YACHTS

# UNFORGETTABLE EXPERINCE.

Sancrea Ecocat 58 is a floating villa which invites you to experience moments of harmony with nature to feel the sea at luxury level. Our multihull yacht is designed for cruising in order to explore beautiful landscapes, untouched spots in the nature to spent quality time with your family and friends.