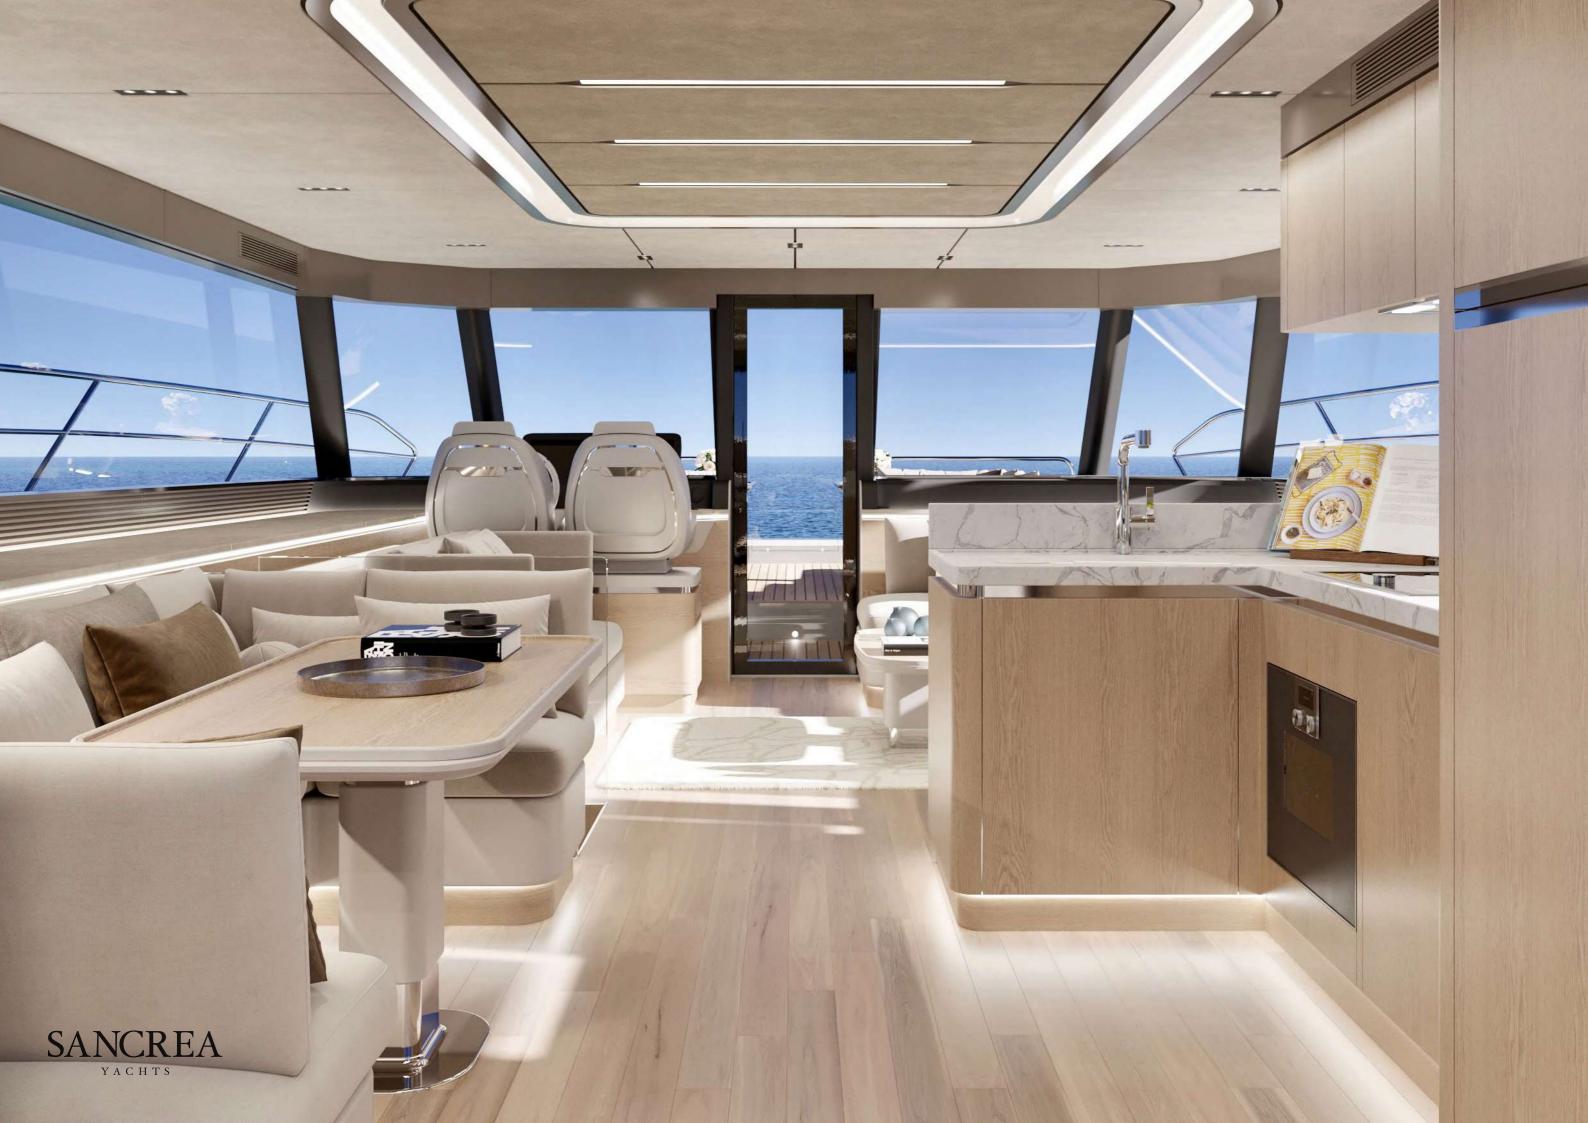

## PANORAMIC AND INFINITY VIEWS TO THE SEA.

The iconic balcony in the aft deck with Sanmarin loose furniture from our sister company creates unforgettibale moment swith panoramic and infinity views to the sea.

## HARMONY OF AESTHETIC FORMS WITH DESIGN

Large windows in the hull invites a lot of light to the cabins. By combining modern lines with warm materials gives you feeling of the cozyness.