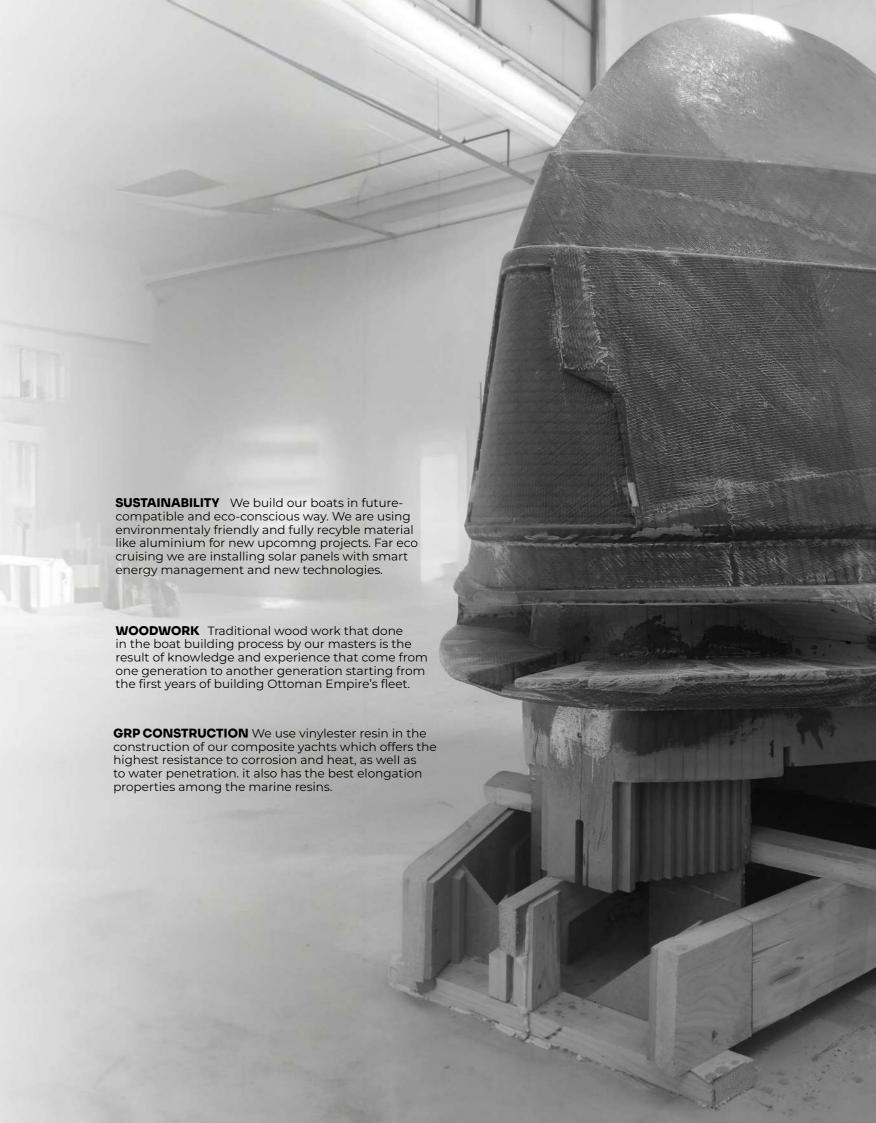

### WHERE OUR STORY BEGINS

**ALUMINIUM CONSTRUCTION** The aluminium construction provides a high degree of stiffness which makes our alu boats rigid with exceptional properties of strength and resistance. Our masters in the shipyard building aluminium boats by hand with precise engineering. in addition to that aluminium boats are very sustainable both for greener future and are remarkably resistant to corrosion, osmosis and structural fatigue.