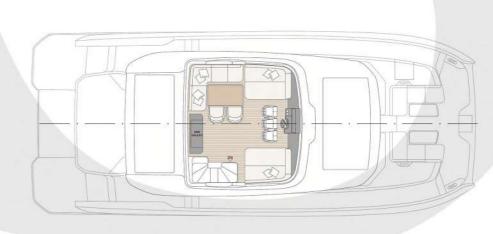

-----------------|
| Hull length          | 15,8 mt (51,80 ft) |
| Beam max             | 7,35 mt (24,11 ft) |
| Draft (incl. props)  | 1,25 mt (4,10ft)   |
| Dry weight           | 27 tons            |
| Fuel capacity        | 4500 lt            |
| Fresh water capacity | 800 lt             |
| Grey water capacity  | 1800 lt            |

| Guests max        | 10                     |
|-------------------|------------------------|
| Cabins            | 5                      |
| Berths            | 10                     |
| Head compartments | 4                      |
| Hull              | Sancrea Yachts         |
| Design            | Abbasli Design         |
| CE Category       | В                      |
| Engines           | Volvo Penta D6 IPS 500 |





#### LOWER DECK



MAIN DECK



FLYBRIDGE

### WHERE OUR STORY BEGINS



**ALUMINIUM CONSTRUCTION** The aluminium construction provides a high degree of stiffness which makes our alu boats rigid with exceptional properties of strength and resistance. Our masters in the shipyard building aluminium boats by hand with precise engineering. in addition to that aluminium boats are very sustainable both for greener future and are remarkably resistant to corrosion, osmosis and structural fatigue.