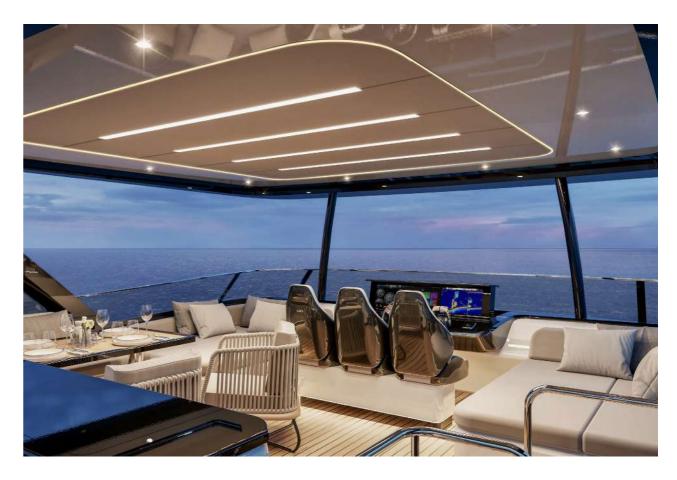

## HARMONY OF AESTHETIC FORMS WITH DESIGN

Large windows in the hull invites a lot of light to the cabins. By combining modern lines with warm materials gives you feeling of the cozyness.