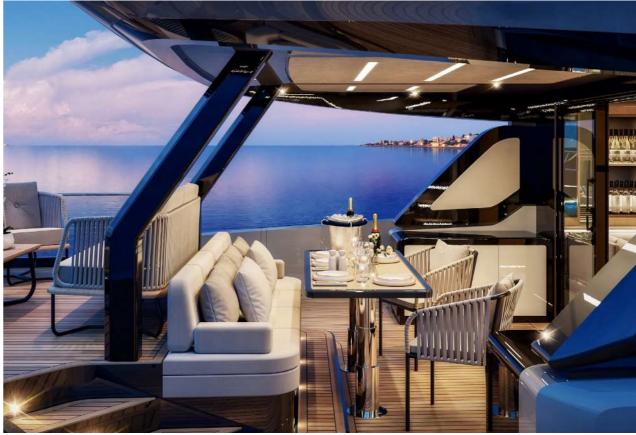

## PANORAMIC AND INFINITY VIEWS TO THE SEA.

The iconic balcony in the aft deck with Sanmarin loose furniture from our sister company creates unforgettibale moment swith panoramic and infinity views to the sea.