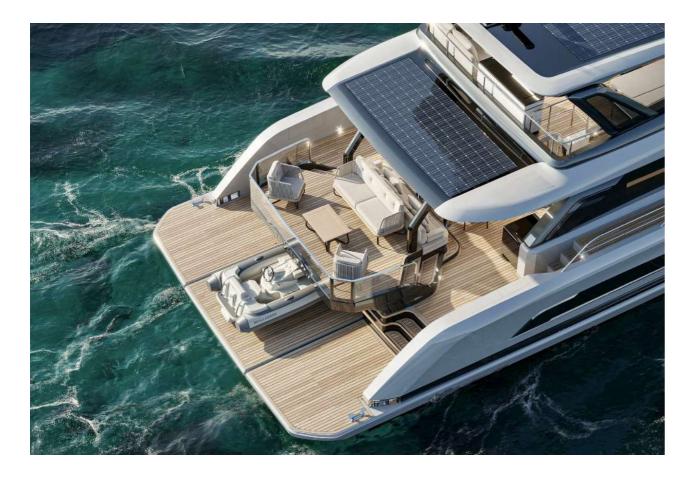

## PANORAMIC AND INFINITY VIEWS TO THE SEA.

The iconic balcony in the aft deck with Sanmarin loose furniture from our sister company creates unforgettibale moment swith panoramic and infinity views to the sea.

 $\label{living arrangements} \ \ \text{Adaptable living arrangements invites to socialize on board with maximum comfort.}$ 

With multiple layout option sour Sancrea Ecocat 48 offers you to customize your boat accordingly with your needs.