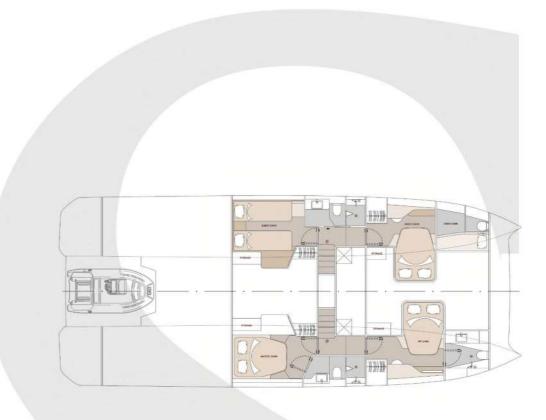

 $\label{living arrangements} \ \ \text{Adaptable living arrangements invites to socialize on board with maximum comfort.}$ 

With multiple layout option sour Sancrea Ecocat 48 offers you to customize your boat accordingly with your needs.

#### LOWER DECK

MAIN DECK

FLYBRIDGE