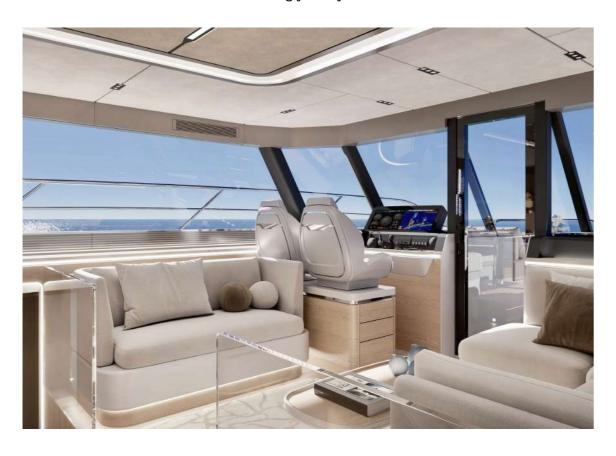

## HARMONY OF AESTHETIC FORMS WITH DESIGN

Large windows in the hull invites a lot of light to the cabins. By combining modern lines with warm materials gives you feeling of the cozyness.