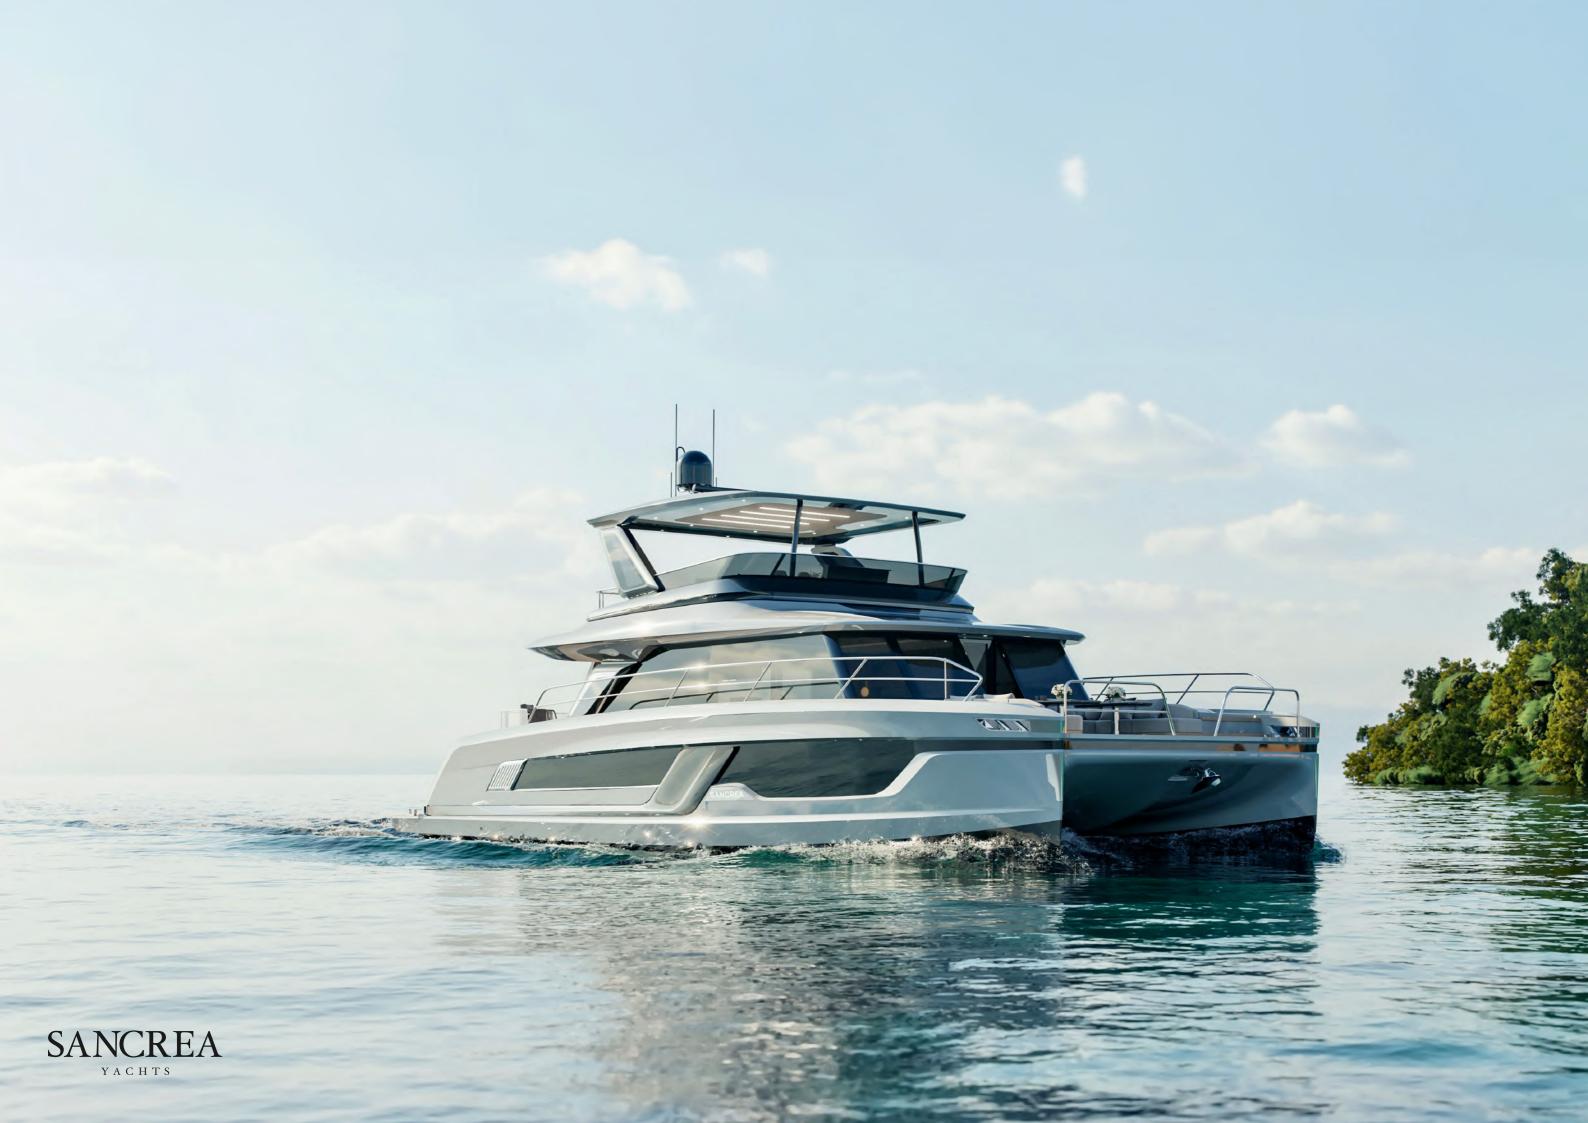

# UNFORGETTABLE EXPERINCE.

Sancrea Ecocat 58 is a floating villa which invites you to experience moments of harmony with nature to feel the sea at luxury level. Our multihull yacht is designed for cruising in order to explore beautiful landscapes, untouched spots in the nature to spent quality time with your family and friends.

### WHERE OUR STORY BEGINS

**ALUMINIUM CONSTRUCTION** The aluminium construction provides a high degree of stiffness which makes our alu boats rigid with exceptional properties of strength and resistance. Our masters in the shipyard building aluminium boats by hand with precise engineering. in addition to that aluminium boats are very sustainable both for greener future and are remarkably resistant to corrosion, osmosis and structural fatigue.