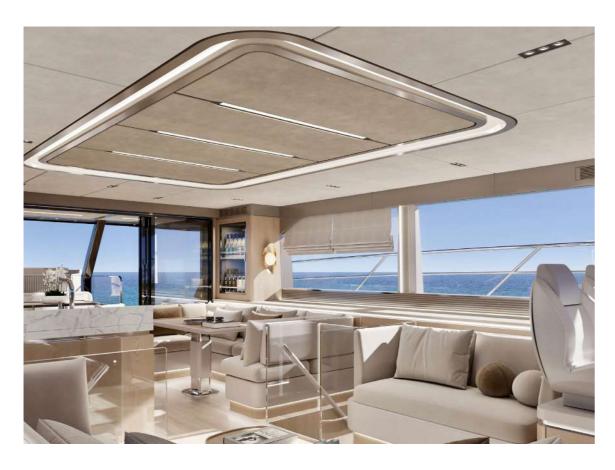

 $\label{living arrangements} \ \ \text{Adaptable living arrangements invites to socialize on board with maximum comfort.}$ 

With multiple layout option sour Sancrea Ecocat 48 offers you to customize your boat accordingly with your needs.

## HARMONY OF AESTHETIC FORMS WITH DESIGN

Large windows in the hull invites a lot of light to the cabins. By combining modern lines with warm materials gives you feeling of the cozyness.