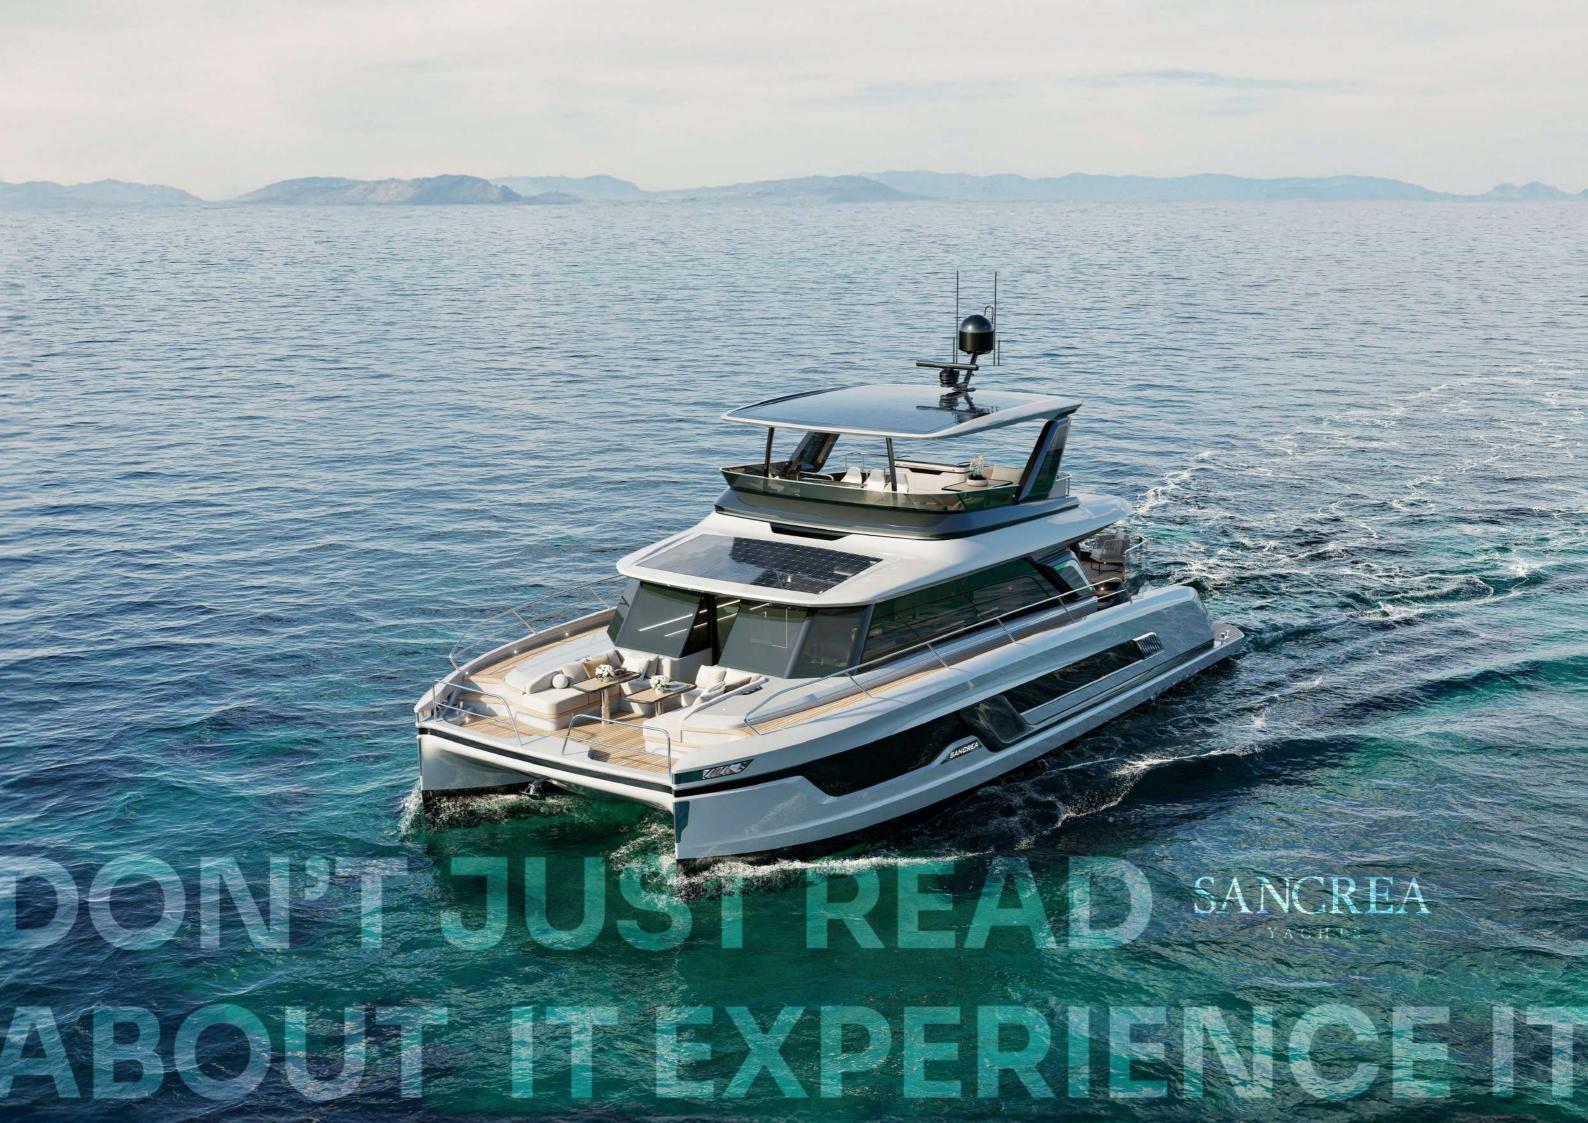

# UNFORGETTABLE EXPERINCE.

Sancrea Ecocat 58 is a floating villa which invites you to experience moments of harmony with nature to feel the sea at luxury level. Our multihull yacht is designed for cruising in order to explore beautiful landscapes, untouched spots in the nature to spent quality time with your family and friends.