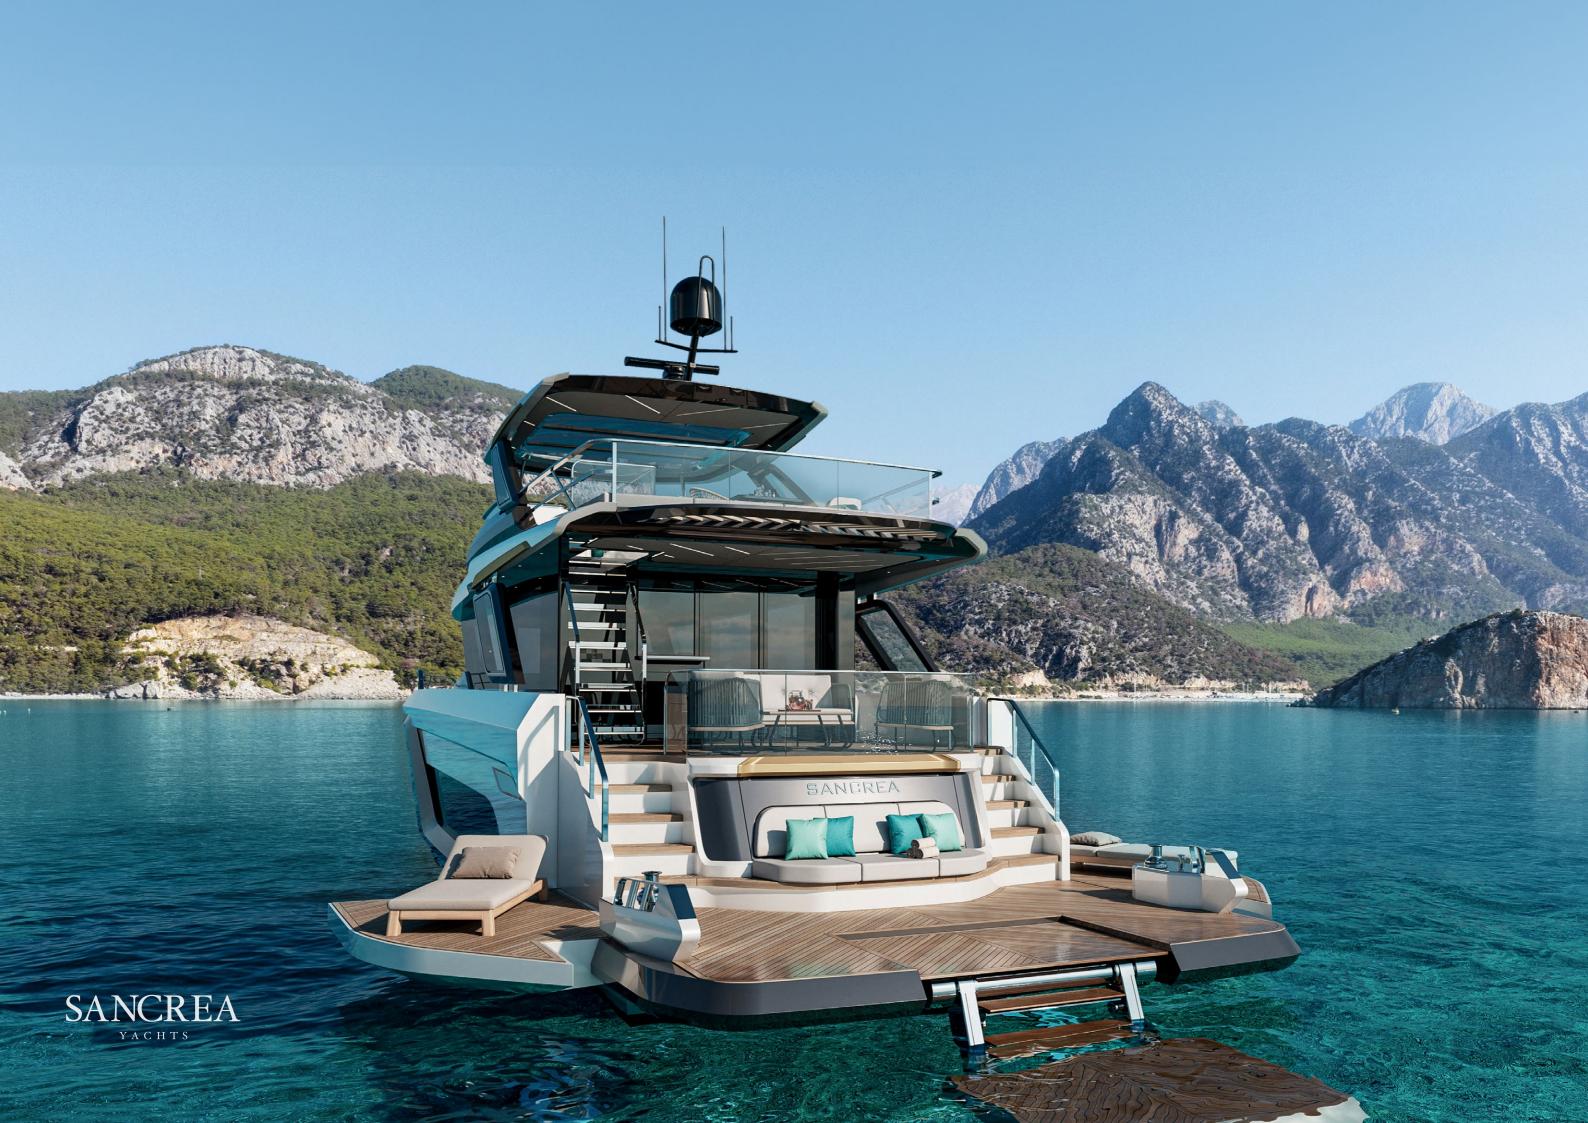

## PANORAMIC AND INFINITY VIEWS TO THE SEA.

The iconic balcony in the aft deck with loose furniture from our sister company creates unforgettibale moments with panoramic and infinity views to the sea.

Adaptable living arrangements invites to socialize on board with maximum comfort.