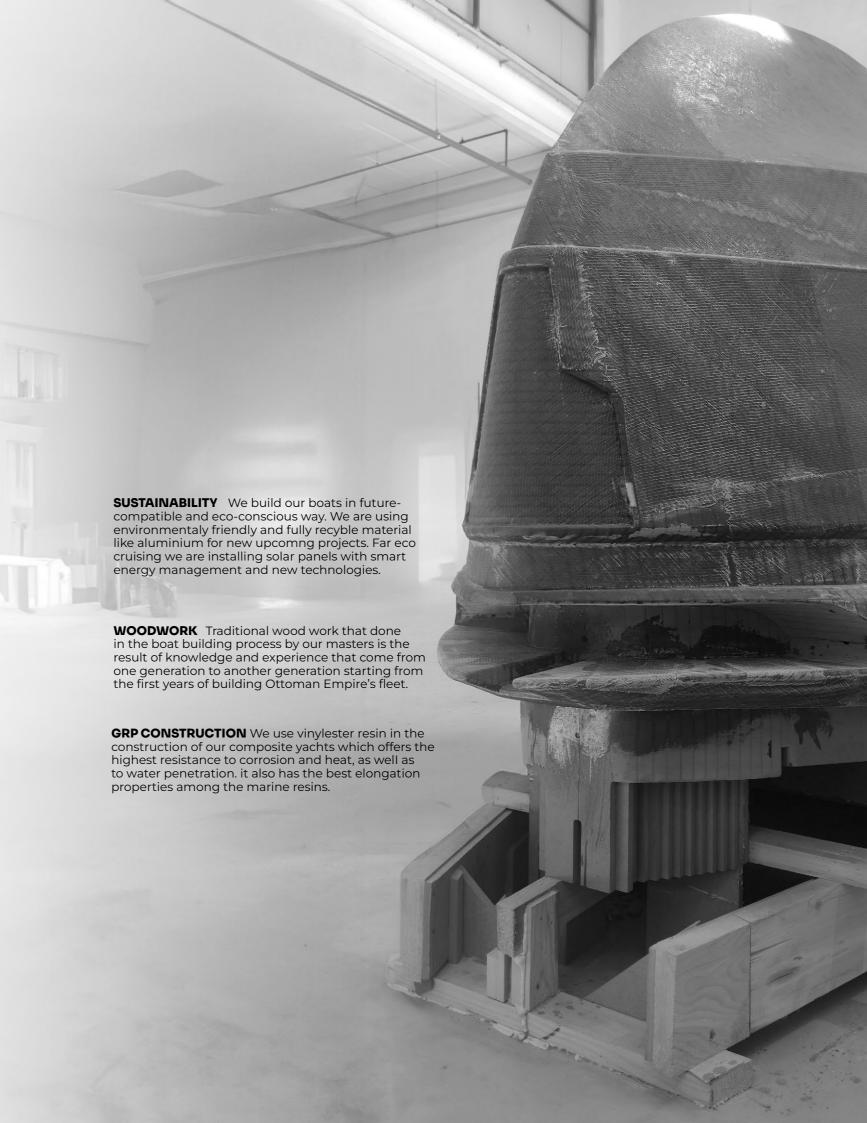

## WHERE OUR STORY BEGINS

**ALUMINIUM CONSTRUCTION** The aluminium construction provides a high degree of stiffness which makes our alu boats rigid with exceptional properties of strength and resistance. Our masters in the shipyard building aluminium boats by hand with precise engineering. in addition to that aluminium boats are very sustainable both for greener future and are remarkably resistant to corrosion, osmosis and structural fatigue.