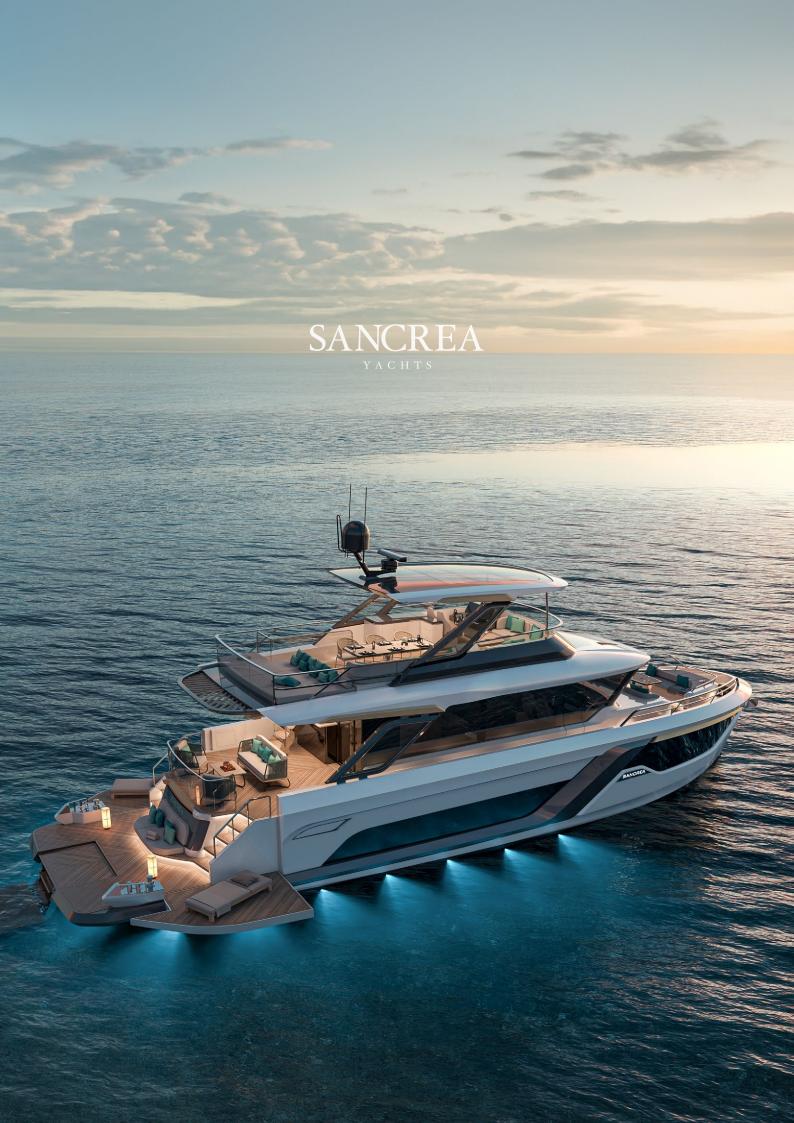

## UNFORGETTABLE

EXPERINCE.

Sancrea ALU 65 is a full aluminium motor yacht which invites you to experience moments of harmony with nature to feel the sea at luxury level. With openable aft side balconies you get the feeling of a much bigger yacht with a lot of inviting social areas. The ALU 65 with its explorer soul is designed in order to discover beuatiful and untouched spots in nature and spent quality time with your family and friends.

## PANORAMIC AND INFINITY VIEWS TO THE SEA.

The iconic balcony in the aft deck with loose furniture from our sister company creates unforgettibale moments with panoramic and infinity views to the sea.

Adaptable living arrangements invites to socialize on board with maximum comfort.