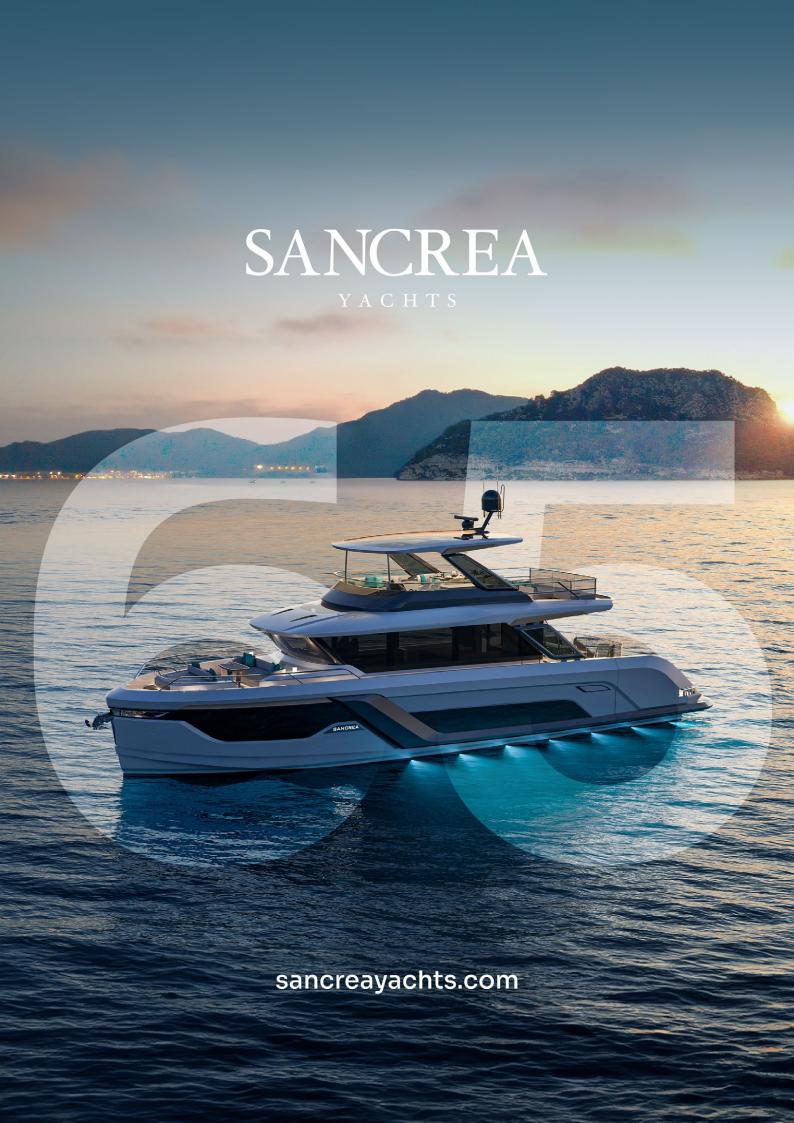

## UNFORGETTABLE

EXPERINCE.

Sancrea ALU 65 is a full aluminium motor yacht which invites you to experience moments of harmony with nature to feel the sea at luxury level. With openable aft side balconies you get the feeling of a much bigger yacht with a lot of inviting social areas. The ALU 65 with its explorer soul is designed in order to discover beuatiful and untouched spots in nature and spent quality time with your family and friends.