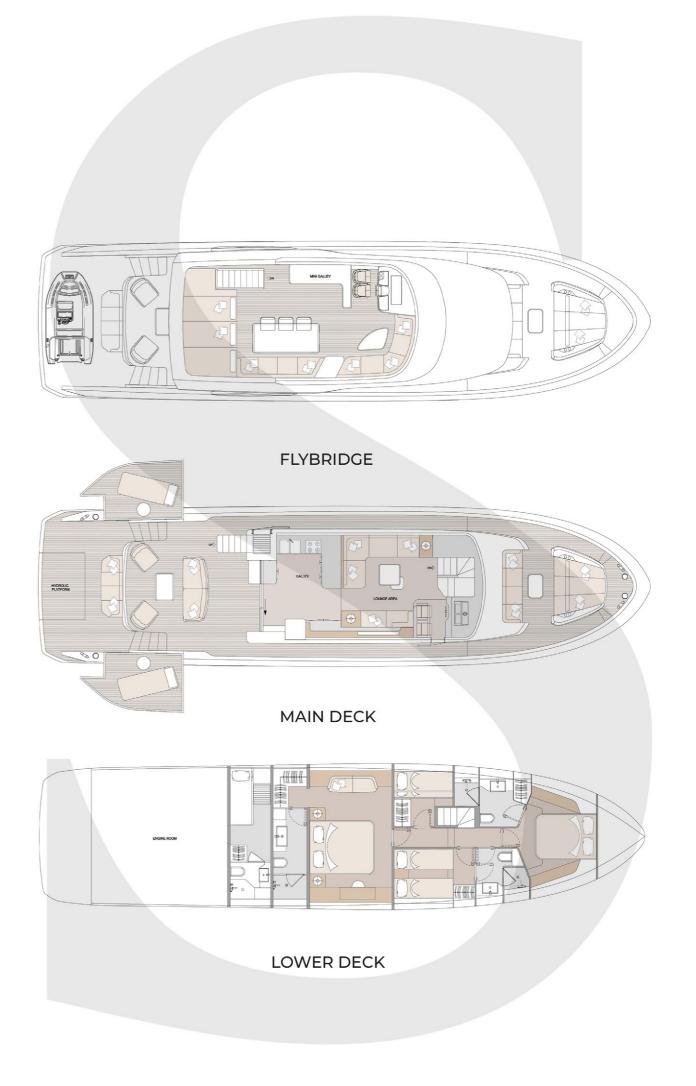

## UNLIMITED POWER MEETS UNPRECEDENTED PRECISION

| Length overall       | 20,80mt (68,24 ft) |
|----------------------|--------------------|
| Hull length          | 19 mt (62,33 ft)   |
| Beam max             | 5,4 mt (17,71 ft)  |
| Draft (incl. props)  | 1,4 mt (4,6 ft)    |
| Dry weight           | 30 tons            |
| Fuel capacity        | 4000 lt            |
| Fresh water capacity | 800 lt             |
| Grey water capacity  | 200 lt             |

| Guests max  | 8                      |
|-------------|------------------------|
| Cabins      | 5                      |
| Berths      | 10                     |
| Crew        | 2                      |
| Hull        | Sancrea Yachts         |
| Design      | Abbasli Design         |
| CE Category | В                      |
| Engines     | Volvo IPS D8 - 800 x 2 |