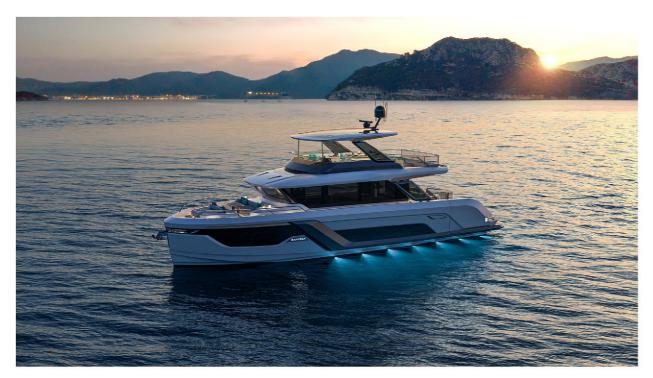

## UNFORGETTABLE

EXPERINCE.

Sancrea ALU 65 is a full aluminium motor yacht which invites you to experience moments of harmony with nature to feel the sea at luxury level. With openable aft side balconies you get the feeling of a much bigger yacht with a lot of inviting social areas. The ALU 65 with its explorer soul is designed in order to discover beuatiful and untouched spots in nature and spent quality time with your family and friends.

## PANORAMIC AND INFINITY VIEWS TO THE SEA.

The iconic balcony in the aft deck with loose furniture from our sister company creates unforgettibale moments with panoramic and infinity views to the sea.

Adaptable living arrangements invites to socialize on board with maximum comfort.