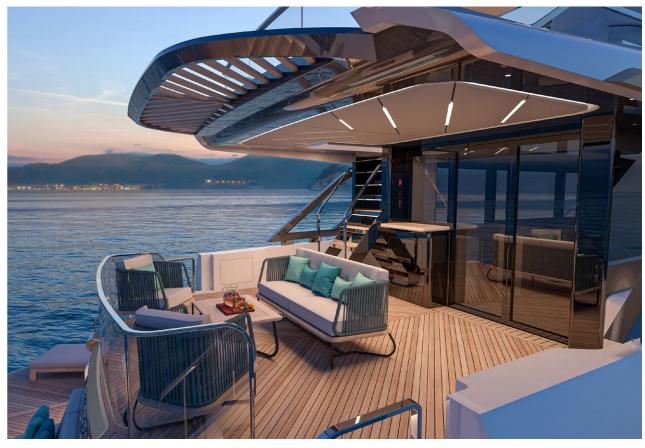

## PANORAMIC AND INFINITY VIEWS TO THE SEA.

The iconic balcony in the aft deck with loose furniture from our sister company creates unforgettibale moments with panoramic and infinity views to the sea.

Adaptable living arrangements invites to socialize on board with maximum comfort.