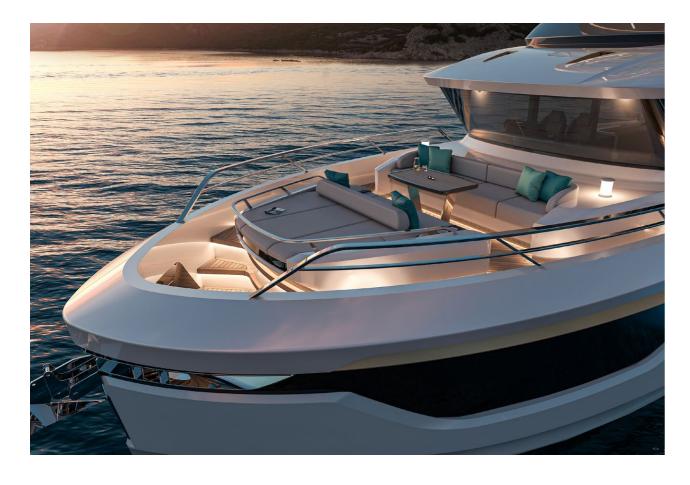

## UNFORGETTABLE

EXPERINCE.

Sancrea ALU 65 is a full aluminium motor yacht which invites you to experience moments of harmony with nature to feel the sea at luxury level. With openable aft side balconies you get the feeling of a much bigger yacht with a lot of inviting social areas. The ALU 65 with its explorer soul is designed in order to discover beuatiful and untouched spots in nature and spent quality time with your family and friends.

## PANORAMIC AND INFINITY VIEWS TO THE SEA.

The iconic balcony in the aft deck with loose furniture from our sister company creates unforgettibale moments with panoramic and infinity views to the sea.

Adaptable living arrangements invites to socialize on board with maximum comfort.