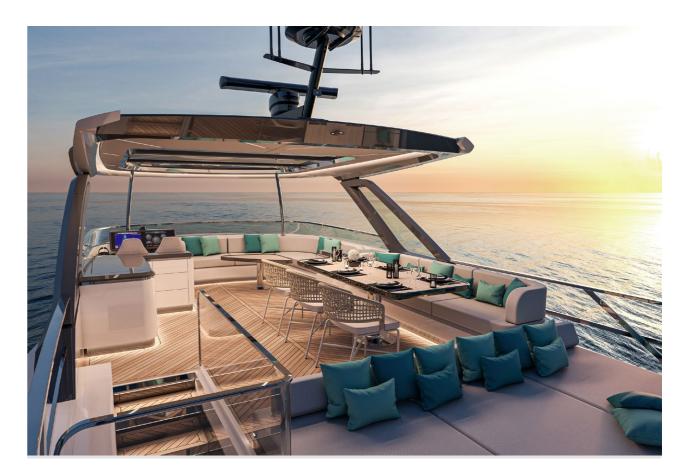

## PANORAMIC AND INFINITY VIEWS TO THE SEA.

The iconic balcony in the aft deck with loose furniture from our sister company creates unforgettibale moments with panoramic and infinity views to the sea.

Adaptable living arrangements invites to socialize on board with maximum comfort.