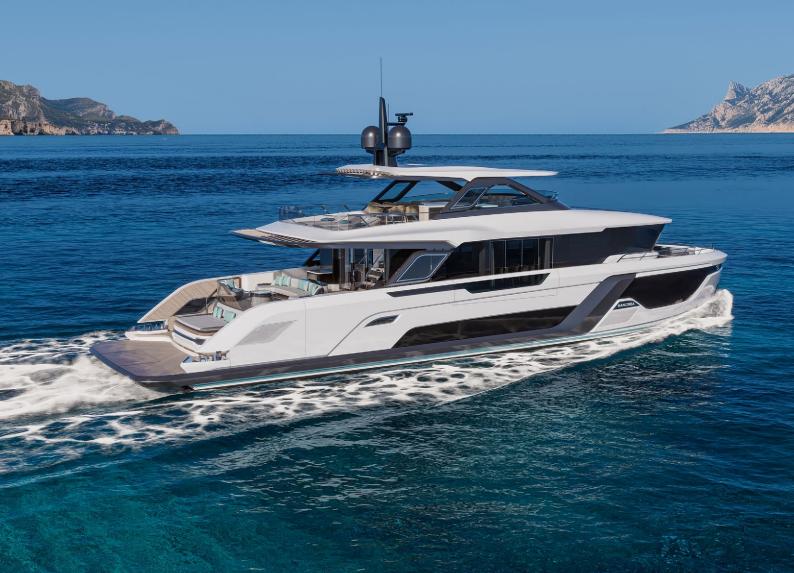

## UNFORGETTABLE EXPERINCE.

Sancrea ALU 90 is a full aluminium motor yacht which invites you to experience moments of a harmony with nature and to feel the sea at a luxury level. With openable side balconies you get enourmous beam and connection of the exterior and the interior. The yacht transforms into a villa on the sea with a lot of inviting social areas. As a largest yacht of the Sancrea ALU family, ALU 90 is designed with explorer soul in order to discover beuatiful and untouched spots in nature.

### **POWERFUL AND DETAILED DESIGN**