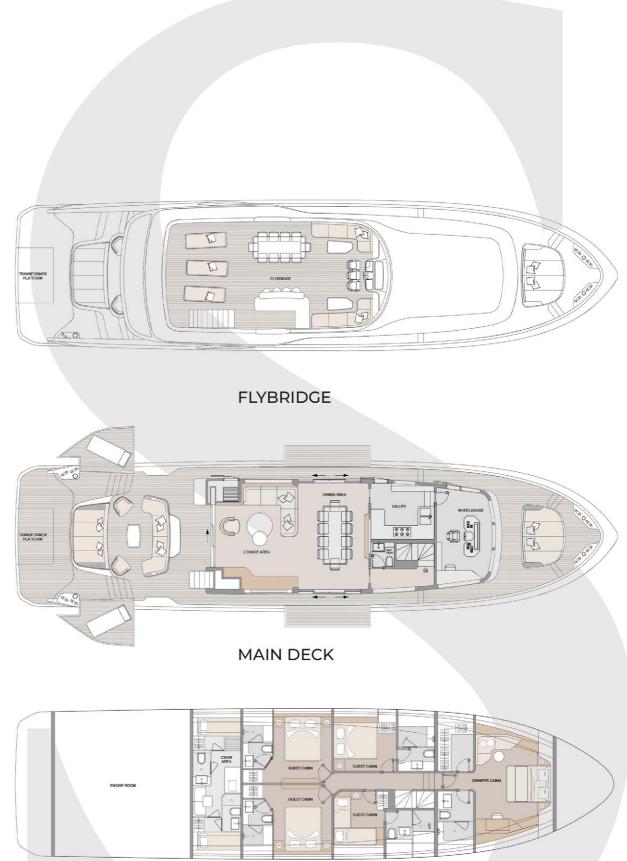

### **UNLIMITED POWER MEETS UNPRECEDENTED PRECISION**

| Length overall       | 27,80mt (91,20 ft) |
|----------------------|--------------------|
| Hull length          | 26 mt (85,30 ft)   |
| Beam max             | 7 mt (22,96 ft)    |
| Draft (incl. props)  | 1,4 mt (4,6ft)     |
| Dry weight           | 80 tons            |
| Fuel capacity        | 13000 lt           |
| Fresh water capacity | 1500 lt            |
| Grey water capacity  | 800 lt             |

| Guests max     | 10                       |
|----------------|--------------------------|
| Cabins         | 7                        |
| Berths         | 14                       |
| Crew           | 4                        |
| Hull           | Sancrea Yachts           |
| Design         | Abbasli Design           |
| Classification | B + F + A1 RINA S.p.A.   |
| Engines        | Volvo IPS D13 - 1050 x 3 |

LOWER DECK