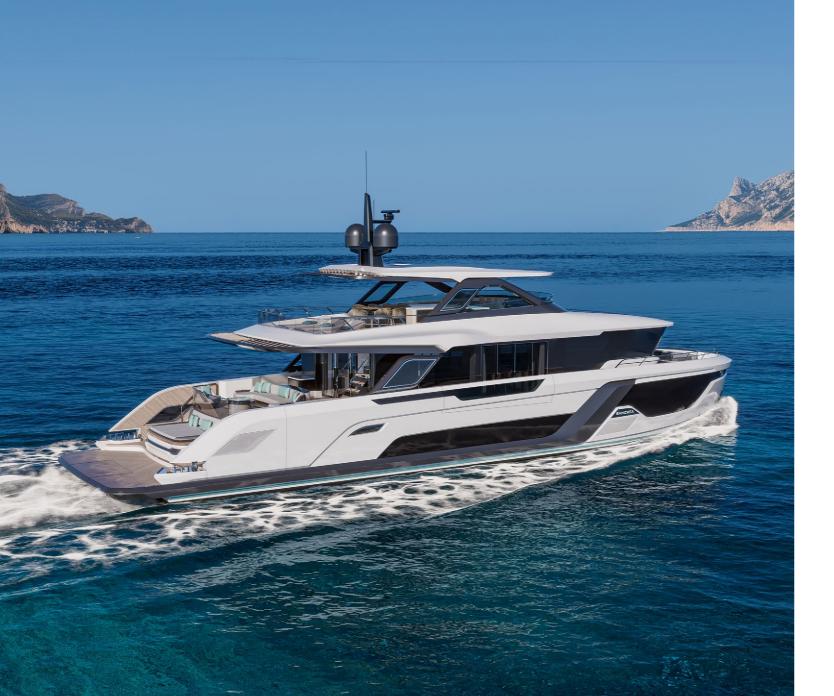

### **POWERFUL AND DETAILED DESIGN**

## UNFORGETTABLE EXPERINCE.

Sancrea ALU 90 is a full aluminium motor yacht which invites you to experience moments of a harmony with nature and to feel the sea at a luxury level. With openable side balconies you get enourmous beam and connection of the exterior and the interior. The yacht transforms into a villa on the sea with a lot of inviting social areas. As a largest yacht of the Sancrea ALU family, ALU 90 is designed with explorer soul in order to discover beuatiful and untouched spots in nature.