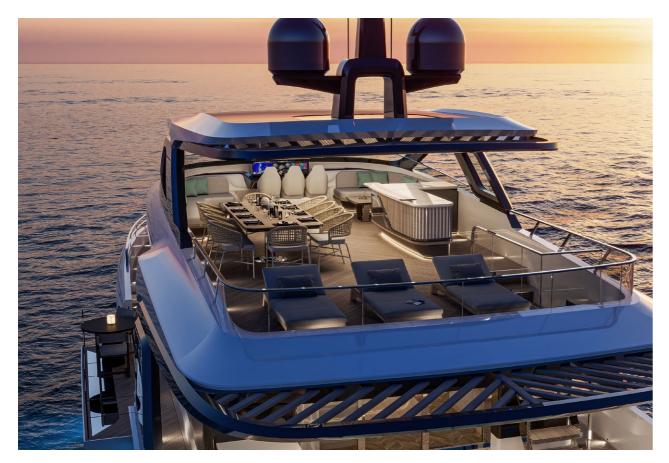

### **PANORAMIC AND INFINITY** VIEWS TO THE SEA.

The iconic balcony in the aft deck with loose furniture from our sister company creates unforgettibale moments with panoramic and infinity views to the sea.

Adaptable living arrangements invites to socialize on board with maximum comfort.

1111 110