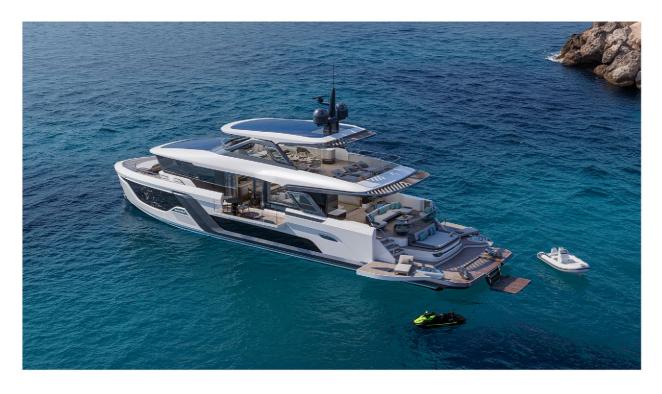

## UNFORGETTABLE EXPERINCE.

Sancrea ALU 90 is a full aluminium motor yacht which invites you to experience moments of a harmony with nature and to feel the sea at a luxury level. With openable side balconies you get enourmous beam and connection of the exterior and the interior. The yacht transforms into a villa on the sea with a lot of inviting social areas. As a largest yacht of the Sancrea ALU family, ALU 90 is designed with explorer soul in order to discover beuatiful and untouched spots in nature.

### **UNLIMITED POWER MEETS UNPRECEDENTED PRECISION**

| Length overall       | 27,80mt (91,20 ft) |
|----------------------|--------------------|
| Hull length          | 26 mt (85,30 ft)   |
| Beam max             | 7 mt (22,96 ft)    |
| Draft (incl. props)  | 1,4 mt (4,6ft)     |
| Dry weight           | 80 tons            |
| Fuel capacity        | 13000 lt           |
| Fresh water capacity | 1500 lt            |
| Grey water capacity  | 800 lt             |

| Guests max     | 10                       |
|----------------|--------------------------|
| Cabins         | 7                        |
| Berths         | 14                       |
| Crew           | 4                        |
| Hull           | Sancrea Yachts           |
| Design         | Abbasli Design           |
| Classification | B + F + A1 RINA S.p.A.   |
| Engines        | Volvo IPS D13 - 1050 x 3 |