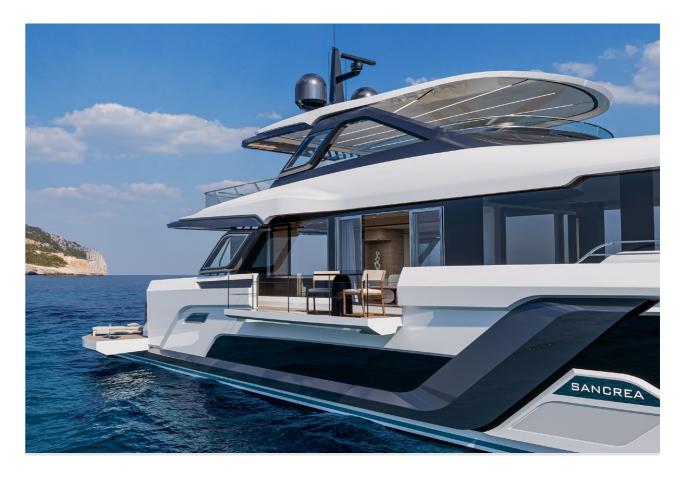

## UNFORGETTABLE EXPERINCE.

Sancrea ALU 90 is a full aluminium motor yacht which invites you to experience moments of a harmony with nature and to feel the sea at a luxury level. With openable side balconies you get enourmous beam and connection of the exterior and the interior. The yacht transforms into a villa on the sea with a lot of inviting social areas. As a largest yacht of the Sancrea ALU family, ALU 90 is designed with explorer soul in order to discover beuatiful and untouched spots in nature.

### **PANORAMIC AND INFINITY** VIEWS TO THE SEA.

The iconic balcony in the aft deck with loose furniture from our sister company creates unforgettibale moments with panoramic and infinity views to the sea.