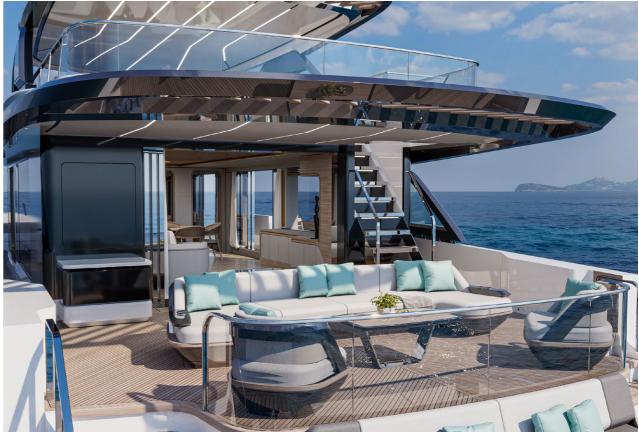

### **PANORAMIC AND INFINITY** VIEWS TO THE SEA.

The iconic balcony in the aft deck with loose furniture from our sister company creates unforgettibale moments with panoramic and infinity views to the sea.

Adaptable living arrangements invites to socialize on board with maximum comfort.

1111 110